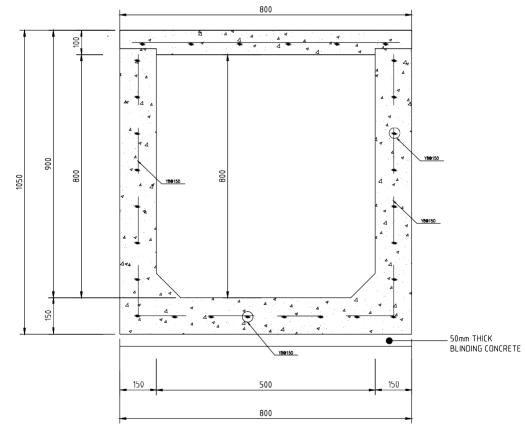

| Drawing Title. DETA | AILED SLOTTED DRAIN A | IND SUB SUIL DRAIN DETAILS. |         |
|---------------------|-----------------------|-----------------------------|---------|
| Scale: As Shown     | Date: DECEMBER:2023   | Dra No WMCI /CR214/SD/09    | Choot N |

DOWFI BARS