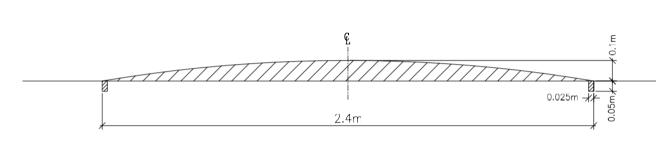

#### LAYOUT PLAN : RAISED PEDESTRIAN CROSSING SCALE 1:150

SECTION B-B BUMP CROSSING DETAILS SCALE 1:5

### ROAD MARKING FOR PEDESTRIAN CROSSING SCALE 1:20

### NOTES:

- 1. ALL UNITS ARE IN METRES UNLESS STATED OTHERWISE.
  2. BUMP CROSSING TO BE CONSTRUCTED USING ASPHALT CONCRETE OR COLD PREMIX.
  3. PEDESTRIAN CROSSING MARKINGS TO BE 0.5m WIDE STRIPS, 3.7m LONG AS SHOWN.
  4. PEDESTRIAN CROSSING WARNING CICLO CIVIL DE COLOR OF THE PROPERTY 4. PEDESTRIAN CROSSING WARNING SIGNS SHALL BE INSTALLED 300m IN ADVANCE OF THE CROSSING AND INFORMATORY SIGN SHALL BE INSTALLED AT THE CROSSING ON EITHER SIDE.

  5. TWO SETS OF RUMBLE STRIPS SHALL BE CONSTRUCTED ON EITHER
- SIDE OF THE RAISED CROSSING.

| 6. | LOCATION | FOR | PEDESTRIAN | CROSSING | TO | ΒE | DETERMINED | ON | SITE |
|----|----------|-----|------------|----------|----|----|------------|----|------|
|    |          |     |            |          |    |    |            |    |      |