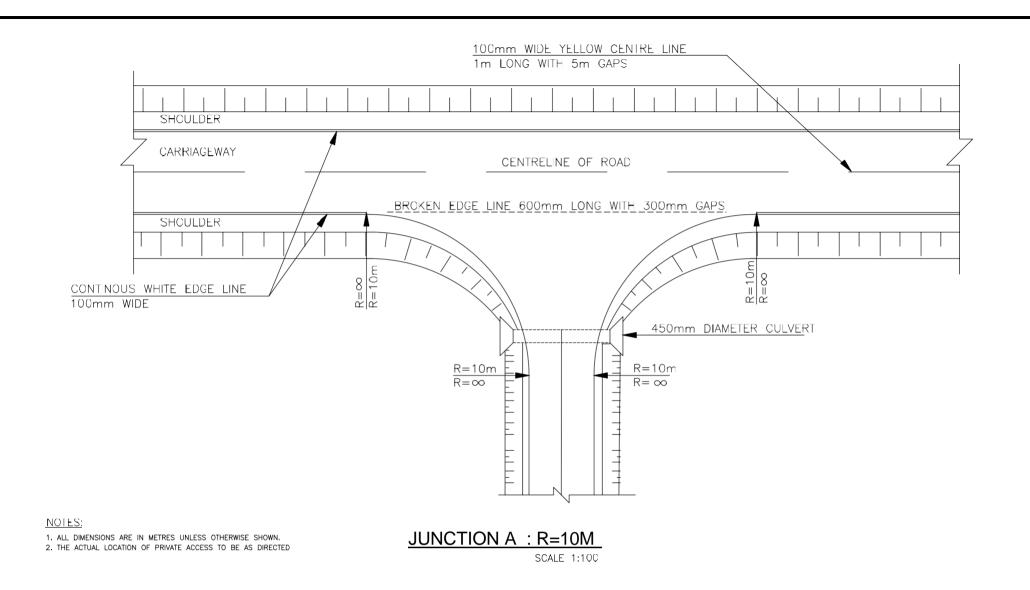

MINISTRY OF LANDS, PUBLIC WORKS, HOUSING AND URBAN DEVELOPMENT
State Department of Housing and Urban Development

Date

Date Project Title: CONSTRUCTION OF ROADS/FOOTPATHS & DRAINAGE SYSTEMS AND PUBLIC LIGHTING INFRASTRUCTURE WORKS IN SELECTED INFORMAL SETTLEMENTS OF HURUMA IN OL KALAU AND NJABINI WITHIN NYANDARUA COUNTY.

Drawing Title: TYPICAL JUNCTION DETAILS

Scale: As Shown Date: DECEMBER:2023 Drg. No. WMCL/CR214/SD/03 Sheet No. 3 of 13