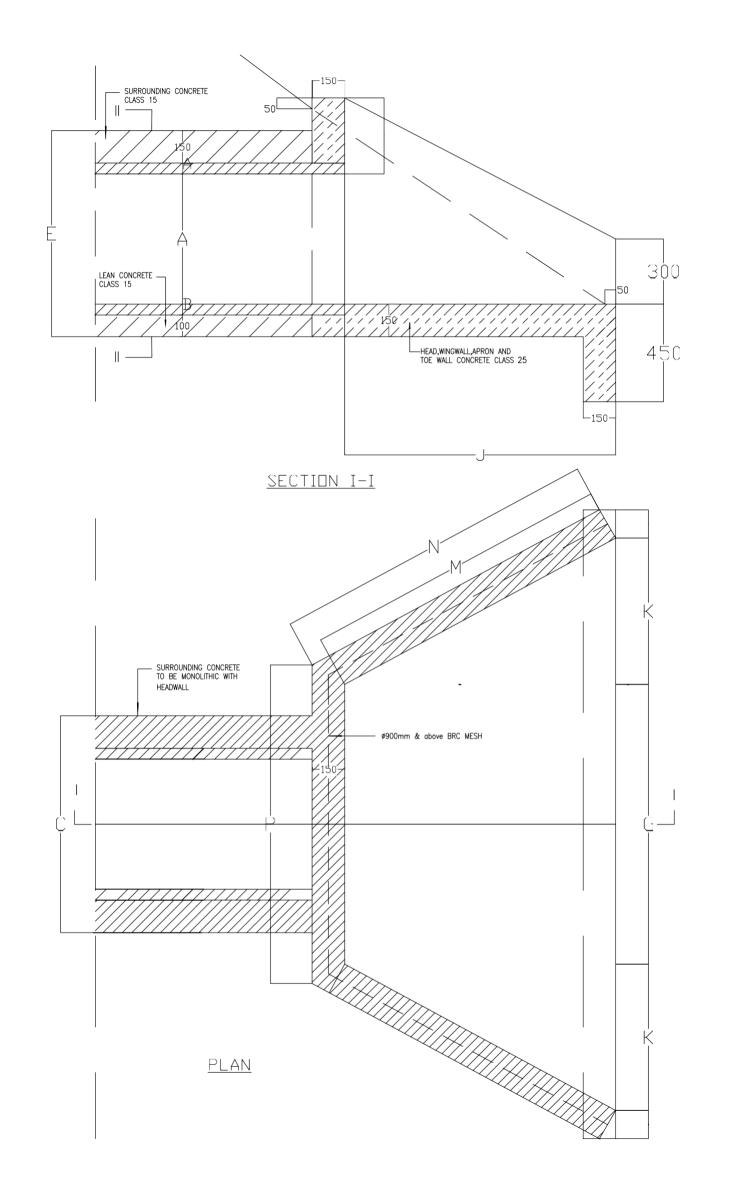

Drawing Title: DETAILED SINGLE PIPE CULVET DETAILS.

Scale: As Shown Date: DECEMBER:2023 Drg. No. WMCL/CR214/SD/10 Sheet No. 10 of 13

| <b>Wanjohi</b>                                                      |       | ΑP |
|---------------------------------------------------------------------|-------|----|
| Mutonyi<br>Consult Ltd.                                             |       | СН |
| Engineers. Environmentalists . Project Man Corner Ngong/Ndemi Road, | agers | DE |
| P.O. Box 21714-00505, Nairobi.                                      |       | DR |