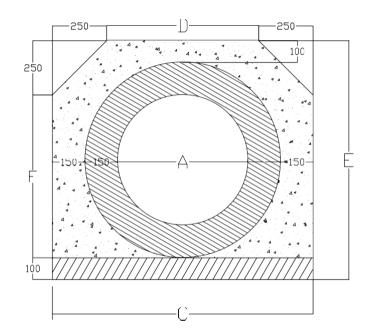

Drawing Title: DETAILED SINGLE PIPE CULVET DETAILS.

Scale: As Shown Date: DECEMBER:2023 Drg. No. WMCL/CR214/SD/10 Sheet No. 10 of 13

| <b>Wanjohi</b>                                                      |       | ΑP |
|---------------------------------------------------------------------|-------|----|
| Mutonyi<br>Consult Ltd.                                             |       | СН |
| Engineers. Environmentalists . Project Man Corner Ngong/Ndemi Road, | agers | DE |
| P.O. Box 21714-00505, Nairobi.                                      |       | DR |

Drawing Title: DETAILED MULTIPLE PIPE CULVERT DETAILS.

Scale: As Shown Date: DECEMBER 2023 Drg. No. WMCL/CR214/SD/11 Sheet No. 11 of 13