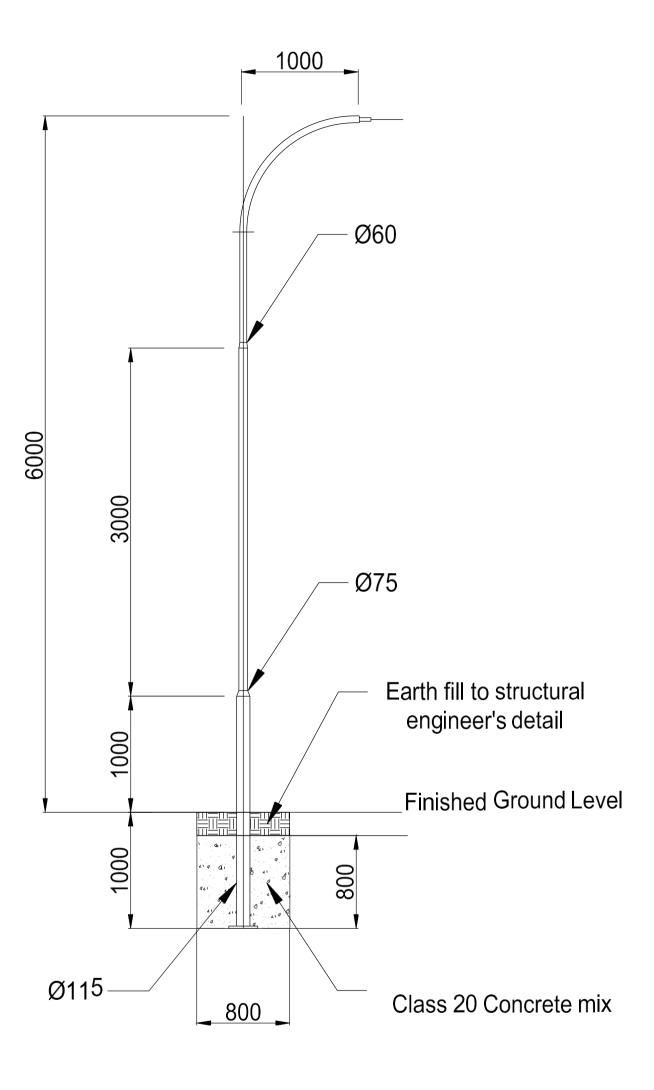

### 6m high Single-Arm Lighting Pole with 1m bracket, 0-deg tilt angle

Longsection for RRU RD01 0+700 to 0+861

| CHECKED BY  | ENG. PNG | Date |     |      |             |    |          |                 |  |
|-------------|----------|------|-----|------|-------------|----|----------|-----------------|--|
| DESIGNED BY | ENG. DMM | Date |     |      |             |    |          |                 |  |
| DRAWN BY    | IM       | Date |     |      |             |    |          |                 |  |
|             |          |      | No. | Date | AMMENDMENTS | BY | DRG. No. | REFERENCE DRGS. |  |
|             |          |      |     |      |             |    |          |                 |  |

MINISTRY OF LANDS, PUBLIC WORKS, HOUSING AND URBAN DEVELOPMENT State Department of Housing and Urban Development

Date Date

roject Title: CONSTRUCTION OF ROADS/FOOTPATHS & DRAINAGE SYSTEMS AND PUBLIC LIGHTING INFRASTRUCTURE WORKS IN SELECTED INFORMAL SETTLEMENTS OF HURUMA IN OL KALAU AND NJABINI WITHIN NYANDARUA COUNTY.

Drawing Title: STREET LIGHTING POLE DETAILS.

Scale: AS SHOWN Date:DECEMBER:2023 Drg. No. WMCL/CR214/SD/13 Sheet No. 13 of 13