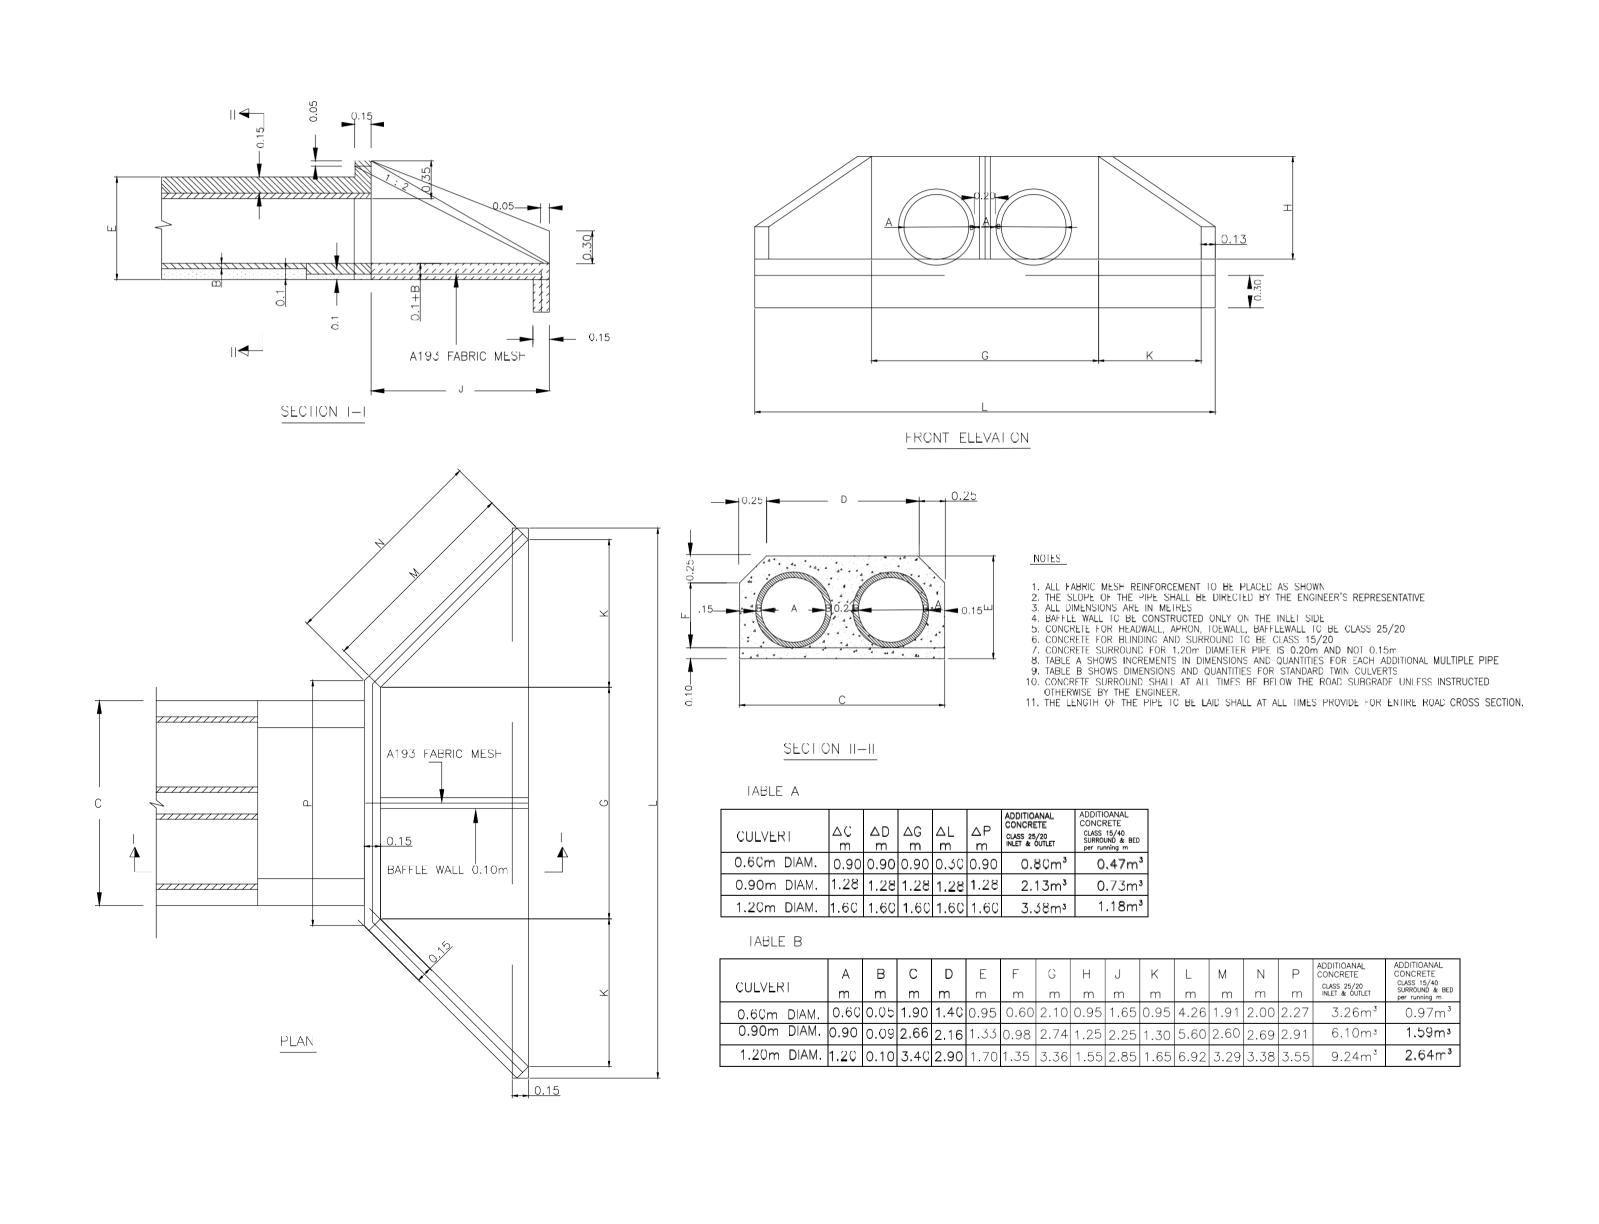

DOWFI BARS

### <u>front elevation</u>

SECTION II-II

| CULVERT | A<br>m | B    | Cm   | D m  | E<br>m | F<br>m | G<br>m | Η <sub>E</sub> | J<br>m | K<br>m | L<br>m | M<br>m | N<br>m | Pm   | CONCRETE<br>CLASS 25<br>INLET & OUTLET | CONCRETE CLASS 15 SURROUND & BEAN PER RUNNING M |
|---------|--------|------|------|------|--------|--------|--------|----------------|--------|--------|--------|--------|--------|------|----------------------------------------|-------------------------------------------------|
| 0.60mø  | 0.60   | 0.05 | 1.00 | 0.50 | 0.95   | 0.60   | 1.20   | 0.95           | 1.25   | 0.72   | 2.90   | 1.44m  | 1,53   | 1.29 | 1.97m                                  | 0.50m                                           |
| 0.90mø  | 0.90   | 0.07 | 1.34 | 0.84 | 1.29   | 0.94   | 1.50   | 1.25           | 1.70   | 0.98   | 3.72   | 1.96m  | 2.05   | 1,59 | 3.12m                                  | 0.82m                                           |

#### NOTES

- 1. INLET AND OUTLET ARE ONLY REINFORCED WITH DOWELL BARS
- 2. DOWELL BARS OF Y12 BARS TO BE POSITIONED AT  $\approx\,$  0.20m SPACING
- 3. THE SLOPE OF PIPE SHALL BE AS DIRECTED BY THE ENGINEER'S REPRESENTATIVE