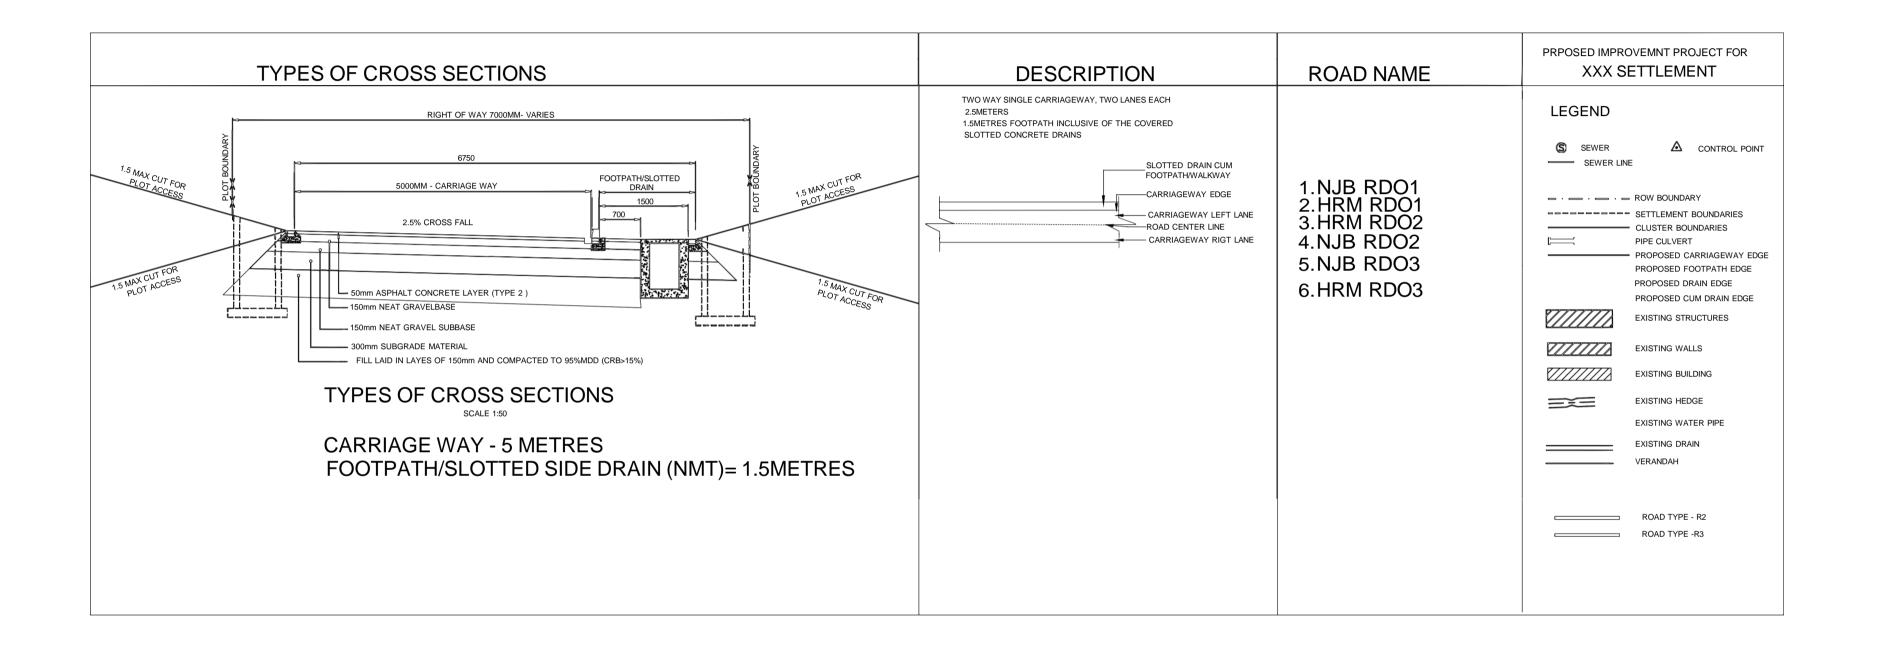

Drawing Tittle: TYPICAL ROAD CROSS SECTIONS

Scale: As Shown Date: DECEMBER:2023 Drg. No.WMCL/CR214/CRS/SD/01 Sheet No. 1 of 13

SECTION A—A
SCALE 1:10

PLANS AND PROFILES

Scale: As Shown Date: DECEMBER 2023

WanjohiAPPROVEDBYENG. IKWMDateMutonyiCHECKEDBYENG.PNGDateConsult Ltd.<br/>Engineers, Environmentalists, Project Managers<br/>Corner Ngong/Ndemi Road,<br/>P.O. Box 21714-00505, Nairobi.DESIGNEDBYENG. DMMDate

GENERAL LAYOUT

Scale: As Shown Date: DECEMBER 2023