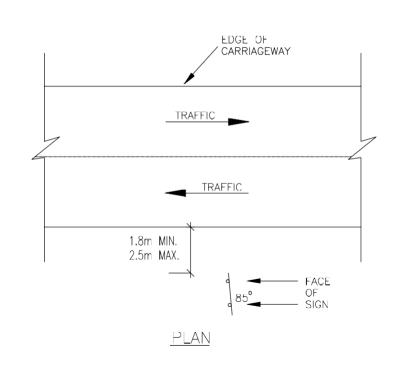

| Drawing Title: TYPICAL TRAFFIC SIGNS FIXING DETAILS. |                     |                           |                   |  |  |  |  |
|------------------------------------------------------|---------------------|---------------------------|-------------------|--|--|--|--|
| Scale: As Shown                                      | Date: DECEMBER:2023 | Drg. No. WMCL/CR214/SD/05 | Sheet No. 5 of 13 |  |  |  |  |