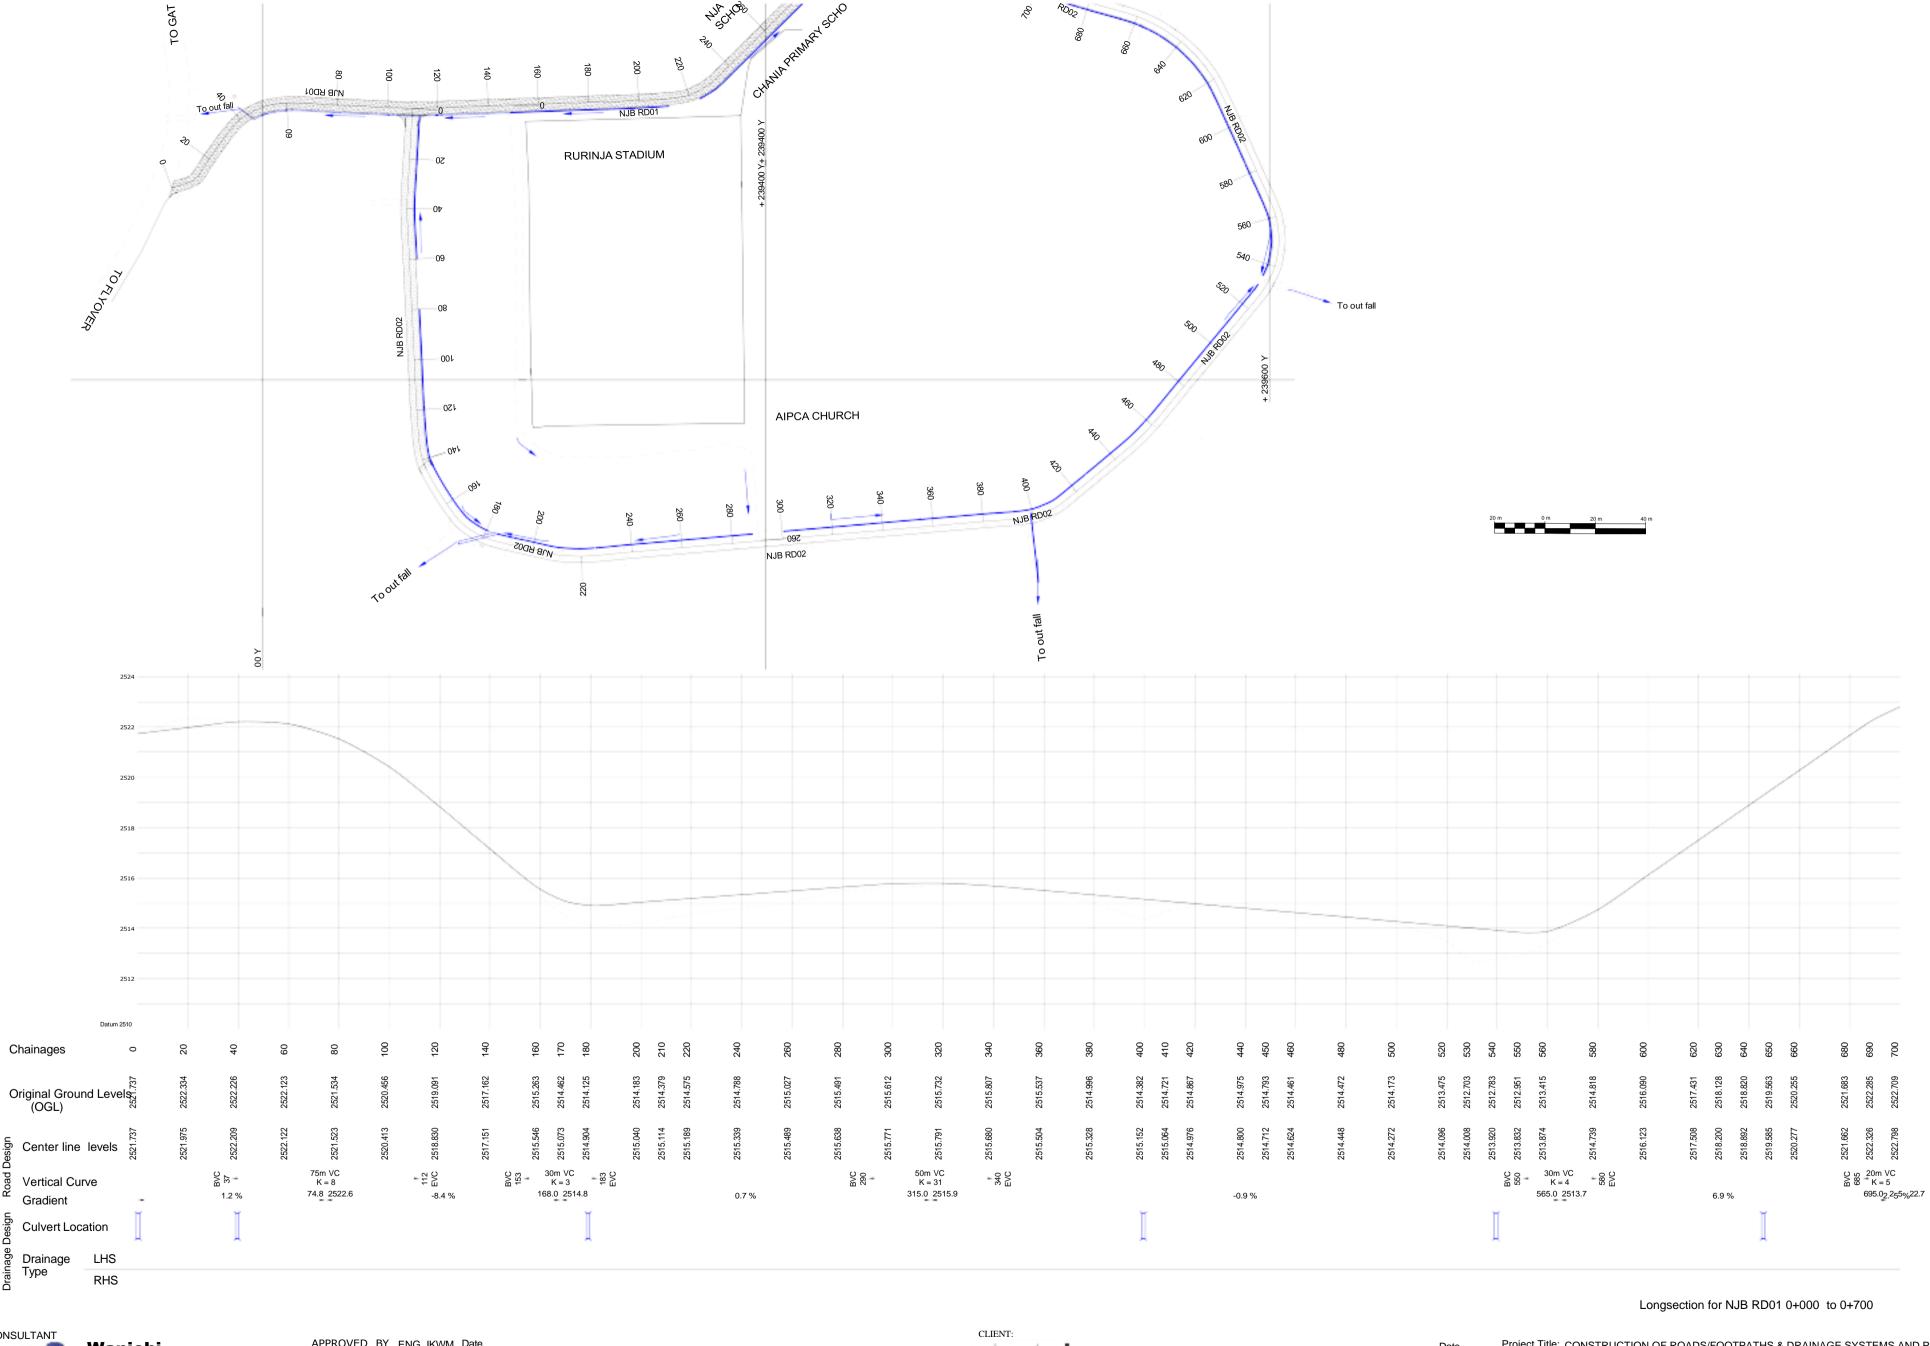

MINISTRY OF LANDS, PUBLIC WORKS,
HOUSING AND URBAN DEVELOPMENT
State Department of Housing and Urban Development
Date
Date

Date
Project Title: CONSTRUCTION OF ROADS/FOOTPATHS & DRAINAGE SYSTEMS AND PUBLIC LIGHTING INFRASTRUCTURE WORKS IN SELECTED INFORMAL SETTLEMENTS OF HURUMA IN OL KALAU AND NJABINI WITHIN NYANDARUA COUNTY.

Drawing Title: NJAMBINI SETTLEMENT - PLANS & PROFILES RD02

Scale: As Shown Date: DECEMBER:2023 Drg. No. WMCL/CR214/NJB/PP/03 Sheet No. 3 of 3