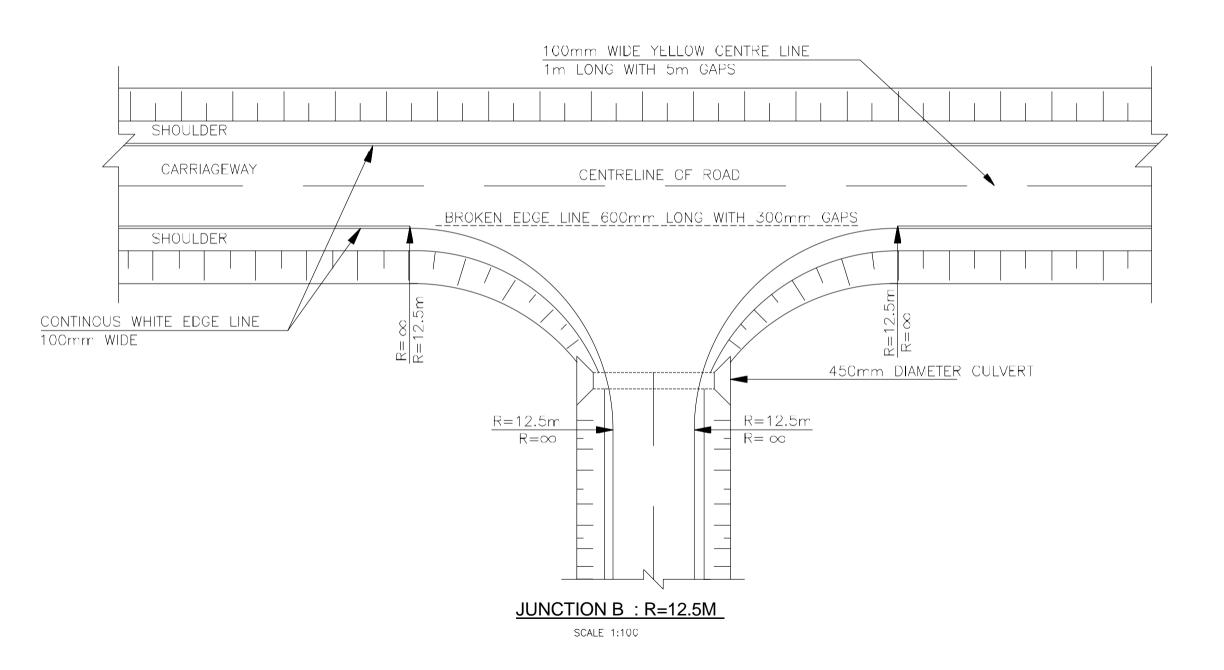

MINISTRY OF LANDS, PUBLIC WORKS, HOUSING AND URBAN DEVELOPMENT
State Department of Housing and Urban Development

Date

Date Project Title: CONSTRUCTION OF ROADS/FOOTPATHS & DRAINAGE SYSTEMS AND PUBLIC LIGHTING INFRASTRUCTURE WORKS IN SELECTED INFORMAL SETTLEMENTS OF HURUMA IN OL KALAU AND NJABINI WITHIN NYANDARUA COUNTY.

Drawing Title: TYPICAL JUNCTION DETAILS

Scale: As Shown Date: DECEMBER:2023 Drg. No. WMCL/CR214/SD/03 Sheet No. 3 of 13