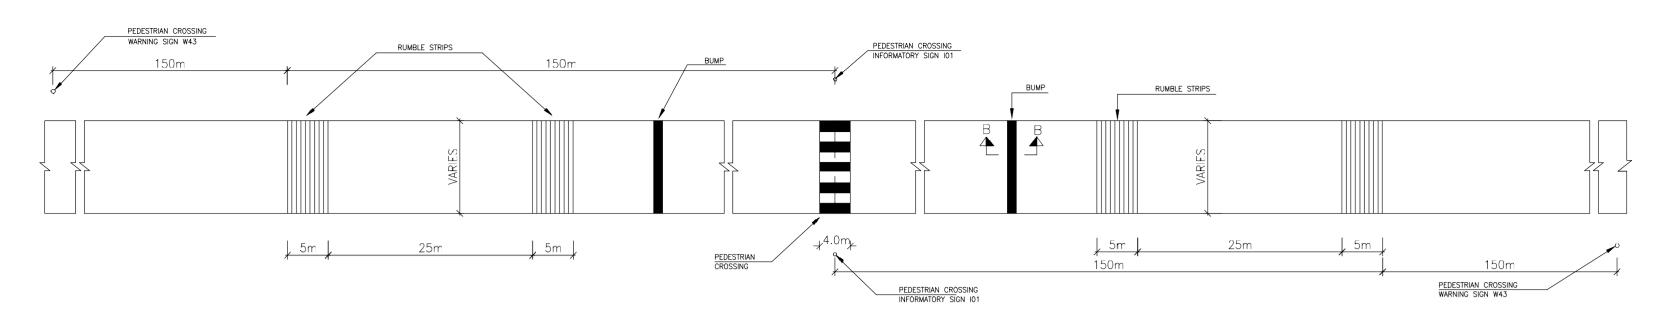

### NOTES:

- 1. ALL UNITS ARE IN METRES UNLESS STATED OTHERWISE.
  2. BUMP CROSSING TO BE CONSTRUCTED USING ASPHALT CONCRETE OR COLD PREMIX.
  3. PEDESTRIAN CROSSING MARKINGS TO BE 0.5m WIDE STRIPS, 3.7m LONG AS SHOWN.
  4. PEDESTRIAN CROSSING WARNING CICLO CIVIL DE COLOR OF THE PROPERTY 4. PEDESTRIAN CROSSING WARNING SIGNS SHALL BE INSTALLED 300m IN ADVANCE OF THE CROSSING AND INFORMATORY SIGN SHALL BE INSTALLED AT THE CROSSING ON EITHER SIDE.

  5. TWO SETS OF RUMBLE STRIPS SHALL BE CONSTRUCTED ON EITHER
- SIDE OF THE RAISED CROSSING.

| 6. | LOCATION | FOR | PEDESTRIAN | CROSSING | TO | ΒE | DETERMINED | ON | SITE |
|----|----------|-----|------------|----------|----|----|------------|----|------|
|    |          |     |            |          |    |    |            |    |      |

| Drawing Title: TYPICAL ROAD SAFETY DETAILS. |                     |                           |                   |  |  |  |
|---------------------------------------------|---------------------|---------------------------|-------------------|--|--|--|
| Scale: As Shown                             | Date: DECEMBER:2023 | Drg. No. WMCL/CR214/SD/04 | Sheet No. 4 of 13 |  |  |  |