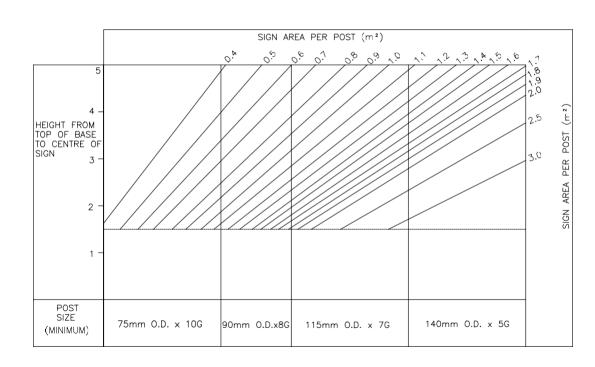

#### NOTES

- WHERE POSTS ARE ON DIFFERENT LENGTH, FOOTING TO BE STEPPED AT POINT MIDWAY BETWEEN POSTS TO GIVE 0.3m COVER OF SOIL AT POST
- 2. FOOTING TO BE CLASS 15 CONCRETE
- 3. FOR A SINGLE POST THE SIZE IN THE CONCRETE FOOTING WILL BE 0.9m x 0.6m  $\,\mathrm{x'}\mathrm{x'm}$
- 4. FOR PROHIBITORY, WARNING, MANDATORY AND PRIORITY SIGNS THE SIZE OF THE CONCRETE FOOTING WILL BE 0.45m x 0.45m
- SIGN POST SHALL BE CYLINDRICAL, GALVANIZED WROUGHT IRON TUBES OR SIMILAR APPROVED BY THE ENGINEER, OF SIZES IN ACCORDANCE WITH THE DESIGN TABLE BELOW