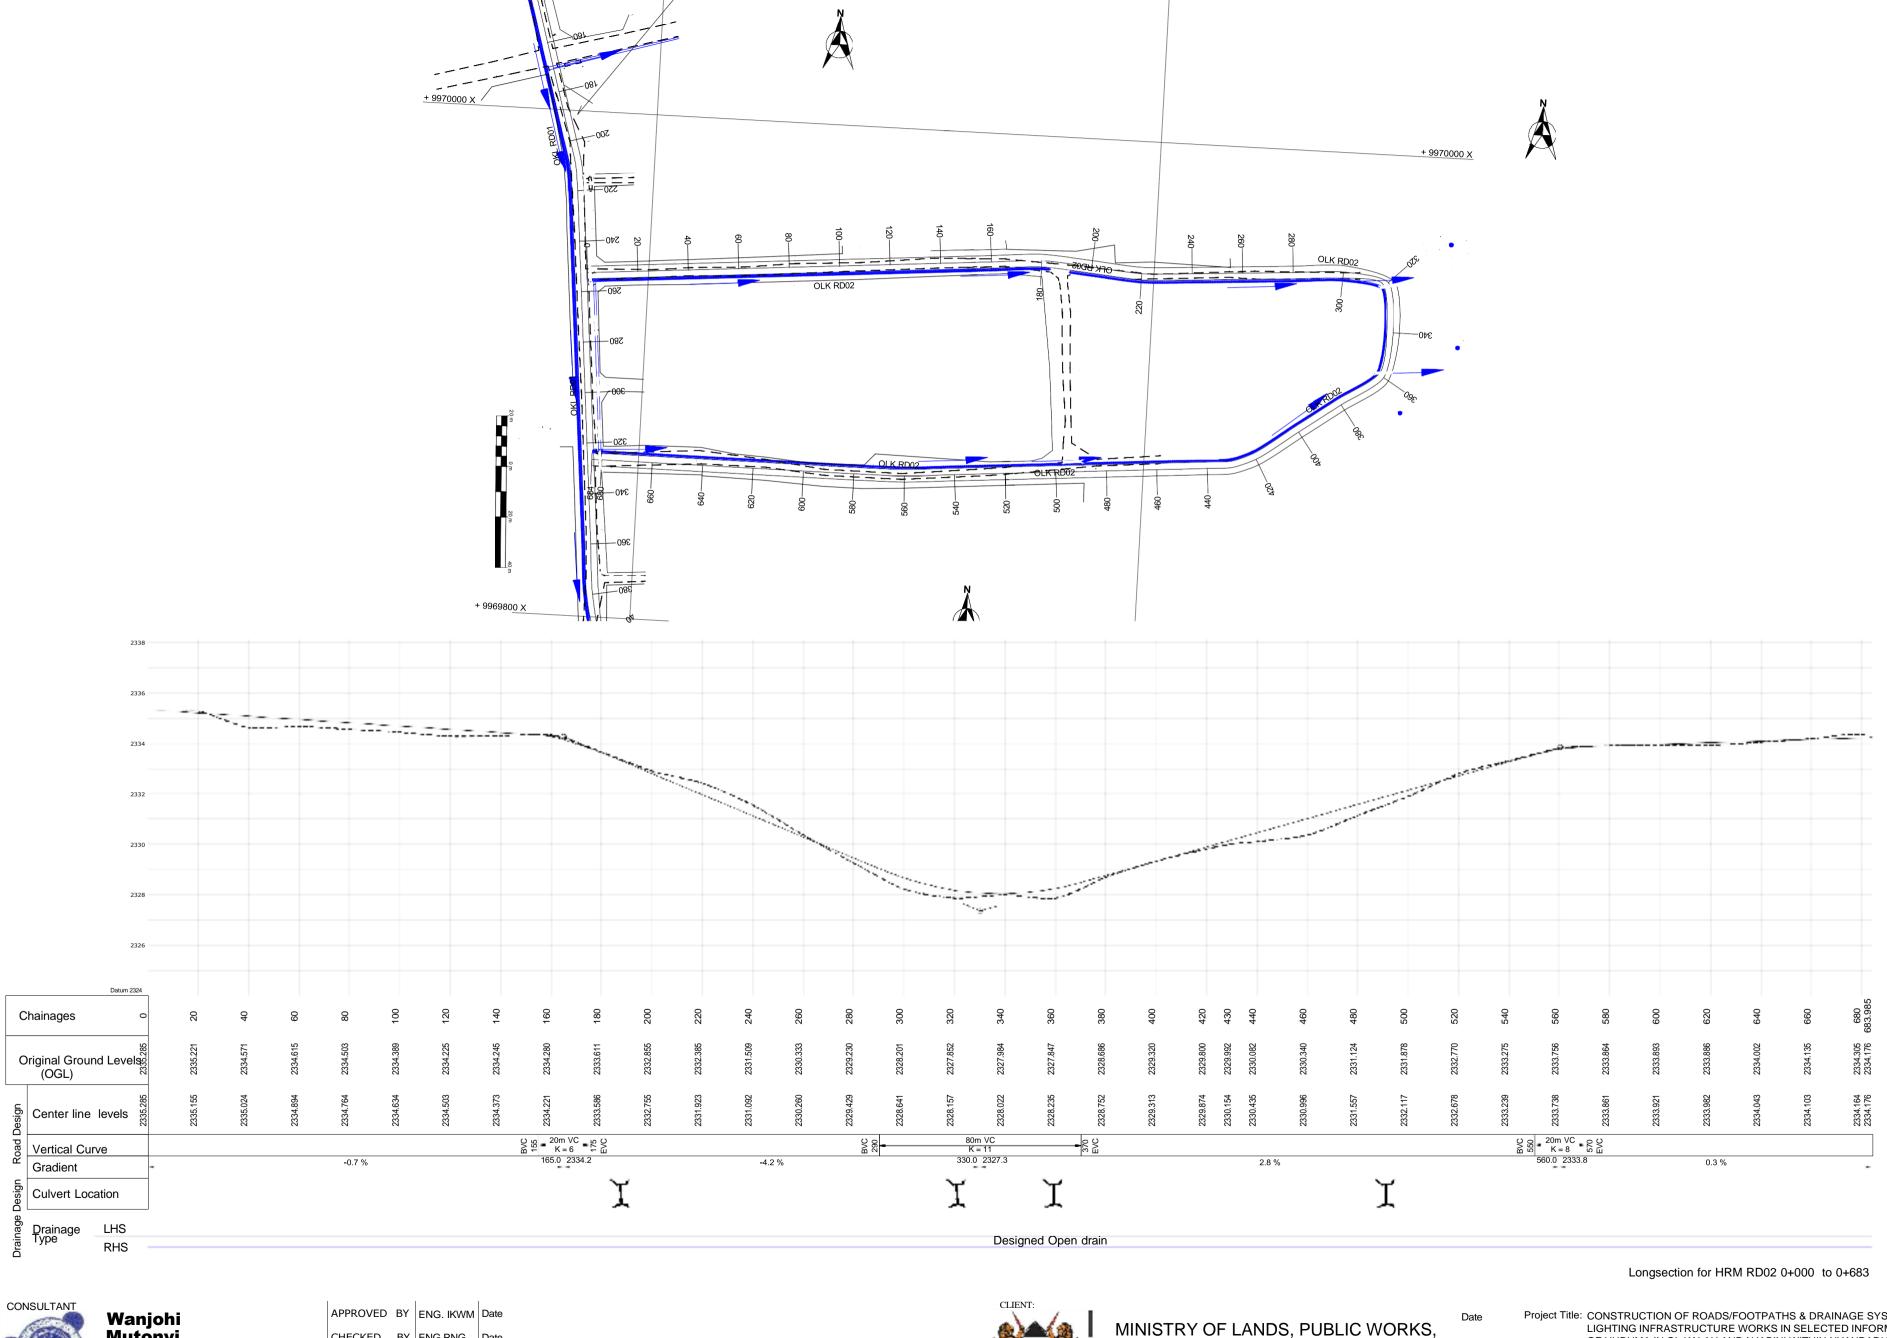

Project Title: CONSTRUCTION OF ROADS/FOOTPATHS & DRAINAGE SYSTEMS AND PUBLIC LIGHTING INFRASTRUCTURE WORKS IN SELECTED INFORMAL SETTLEMENTS OF HURUMA IN OL KALAU AND NJABINI WITHIN NYANDARUA COUNTY.

Drawing Title: HURUMA SETTLEMENT - PLANS & PROFILES - RD02

HOUSING AND URBAN DEVELOPMENT Date

State Department of Housing and Urban Development Date

Scale: As Shown Date: DECEMBER:2023 Drg. No. WMCL/CR214/HRM/PP/02 Sheet No.2 of 3

CHECKED BY ENG.PNG Date

Mutonyi

Wanjohi Mutonyi CHECKED BY ENG. IKWM Date Consult Ltd.
Engineers, Environmentalists, Project Managers DESIGNED BY ENG. DMM Date Corner Ngong/Ndemi Road, P.O. Box 21714-00505, Nairobi.