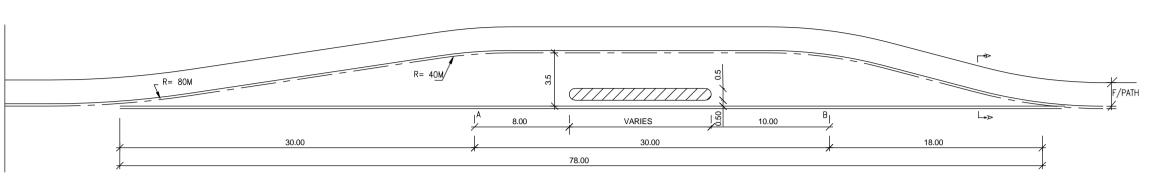

Drawing Tittle: TYPICAL ROAD CROSS SECTIONS

Scale: As Shown Date: DECEMBER:2023 Drg. No.WMCL/CR214/CRS/SD/01 Sheet No. 1 of 13

SECTION A—A
SCALE 1:10