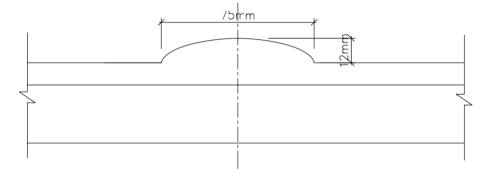

#### LAYOUT PLAN : RAISED PEDESTRIAN CROSSING SCALE 1:150

SECTION B-B BUMP CROSSING DETAILS SCALE 1:5

### NOTES:

- 1. ALL UNITS ARE IN METRES UNLESS STATED OTHERWISE.
  2. BUMP CROSSING TO BE CONSTRUCTED USING ASPHALT CONCRETE OR COLD PREMIX.
  3. PEDESTRIAN CROSSING MARKINGS TO BE 0.5m WIDE STRIPS, 3.7m LONG AS SHOWN.
  4. PEDESTRIAN CROSSING WARNING CICLO CIVIL DE COLOR OF THE PROPERTY 4. PEDESTRIAN CROSSING WARNING SIGNS SHALL BE INSTALLED 300m IN ADVANCE OF THE CROSSING AND INFORMATORY SIGN SHALL BE INSTALLED AT THE CROSSING ON EITHER SIDE.