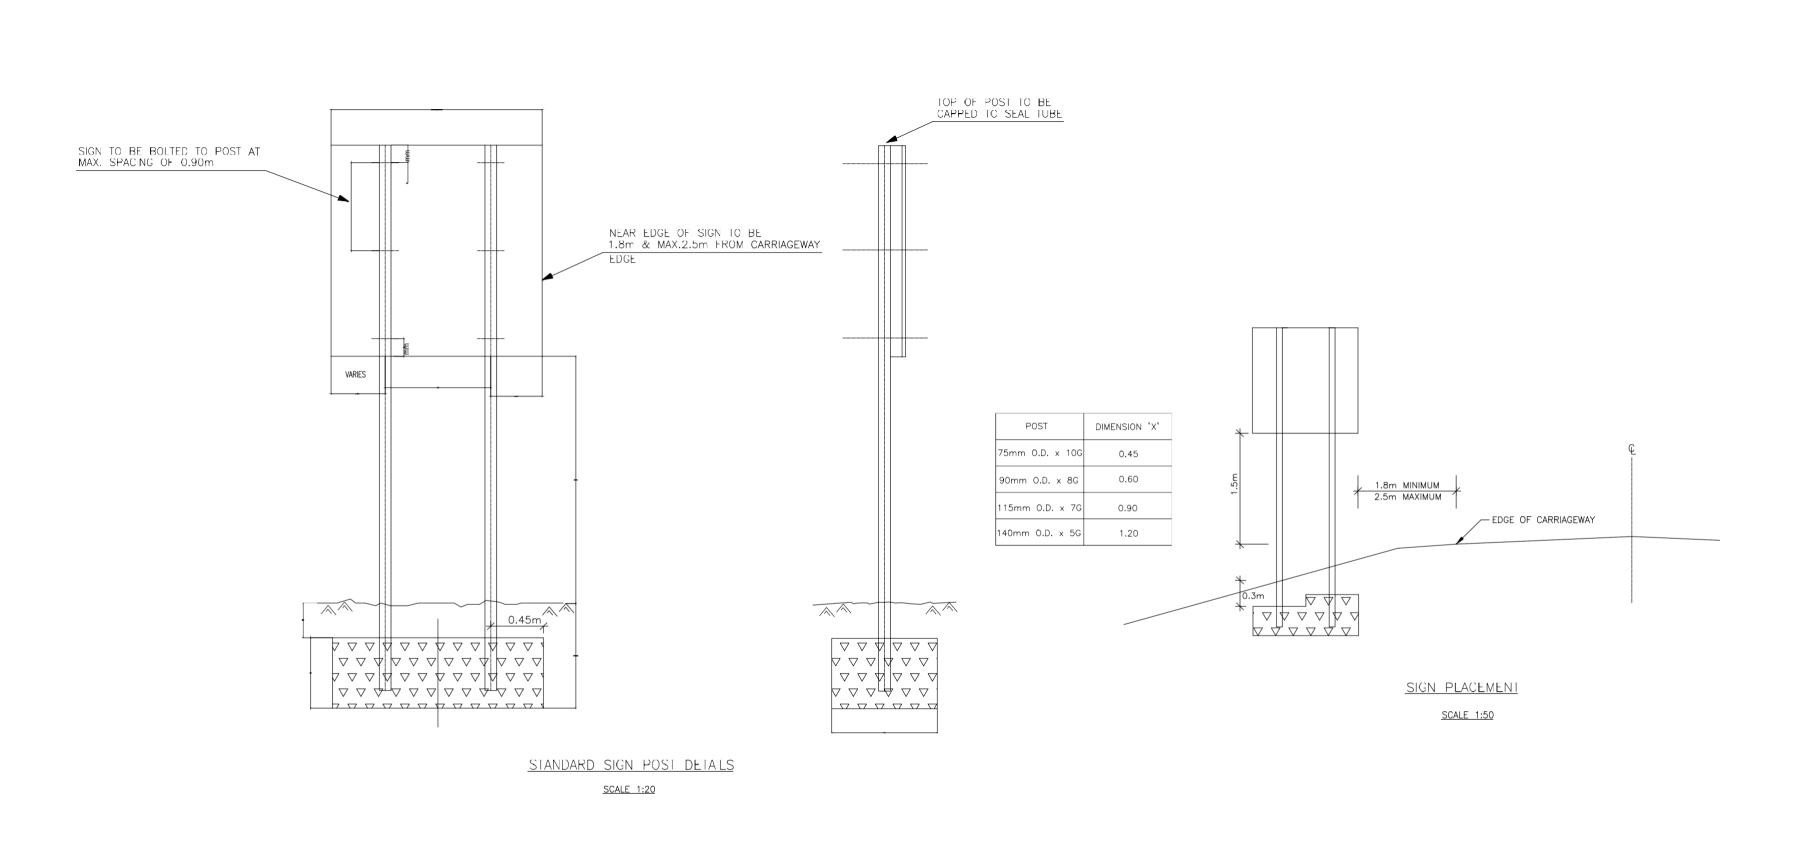

#### NOTES

- WHERE POSTS ARE ON DIFFERENT LENGTH, FOOTING TO BE STEPPED AT POINT MIDWAY BETWEEN POSTS TO GIVE 0.3m COVER OF SOIL AT POST
- 2. FOOTING TO BE CLASS 15 CONCRETE
- 3. FOR A SINGLE POST THE SIZE IN THE CONCRETE FOOTING WILL BE 0.9m x 0.6m  $\,\mathrm{x'}\mathrm{x'm}$
- 4. FOR PROHIBITORY, WARNING, MANDATORY AND PRIORITY SIGNS THE SIZE OF THE CONCRETE FOOTING WILL BE 0.45m x 0.45m
- SIGN POST SHALL BE CYLINDRICAL, GALVANIZED WROUGHT IRON TUBES OR SIMILAR APPROVED BY THE ENGINEER, OF SIZES IN ACCORDANCE WITH THE DESIGN TABLE BELOW

| Drawing Title: TYPICAL TRAFFIC SIGNS FIXING DETAILS. |                     |                           |                   |  |  |  |  |
|------------------------------------------------------|---------------------|---------------------------|-------------------|--|--|--|--|
| Scale: As Shown                                      | Date: DECEMBER:2023 | Drg. No. WMCL/CR214/SD/05 | Sheet No. 5 of 13 |  |  |  |  |