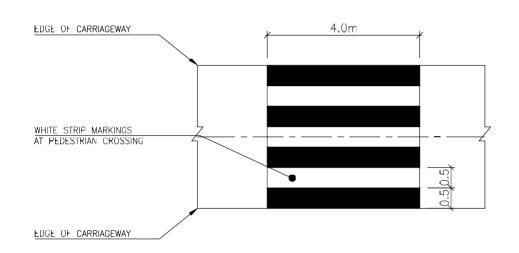

### ROAD MARKING FOR PEDESTRIAN CROSSING SCALE 1:20

### NOTES:

- 1. ALL UNITS ARE IN METRES UNLESS STATED OTHERWISE.
  2. BUMP CROSSING TO BE CONSTRUCTED USING ASPHALT CONCRETE OR COLD PREMIX.
  3. PEDESTRIAN CROSSING MARKINGS TO BE 0.5m WIDE STRIPS, 3.7m LONG AS SHOWN.
  4. PEDESTRIAN CROSSING WARNING CICLO CIVIL DE COLOR OF THE PROPERTY 4. PEDESTRIAN CROSSING WARNING SIGNS SHALL BE INSTALLED 300m IN ADVANCE OF THE CROSSING AND INFORMATORY SIGN SHALL BE INSTALLED AT THE CROSSING ON EITHER SIDE.

  5. TWO SETS OF RUMBLE STRIPS SHALL BE CONSTRUCTED ON EITHER
- SIDE OF THE RAISED CROSSING.

| 6. | LOCATION | FOR | PEDESTRIAN | CROSSING | TO | ΒE | DETERMINED | ON | SITE |
|----|----------|-----|------------|----------|----|----|------------|----|------|
|    |          |     |            |          |    |    |            |    |      |