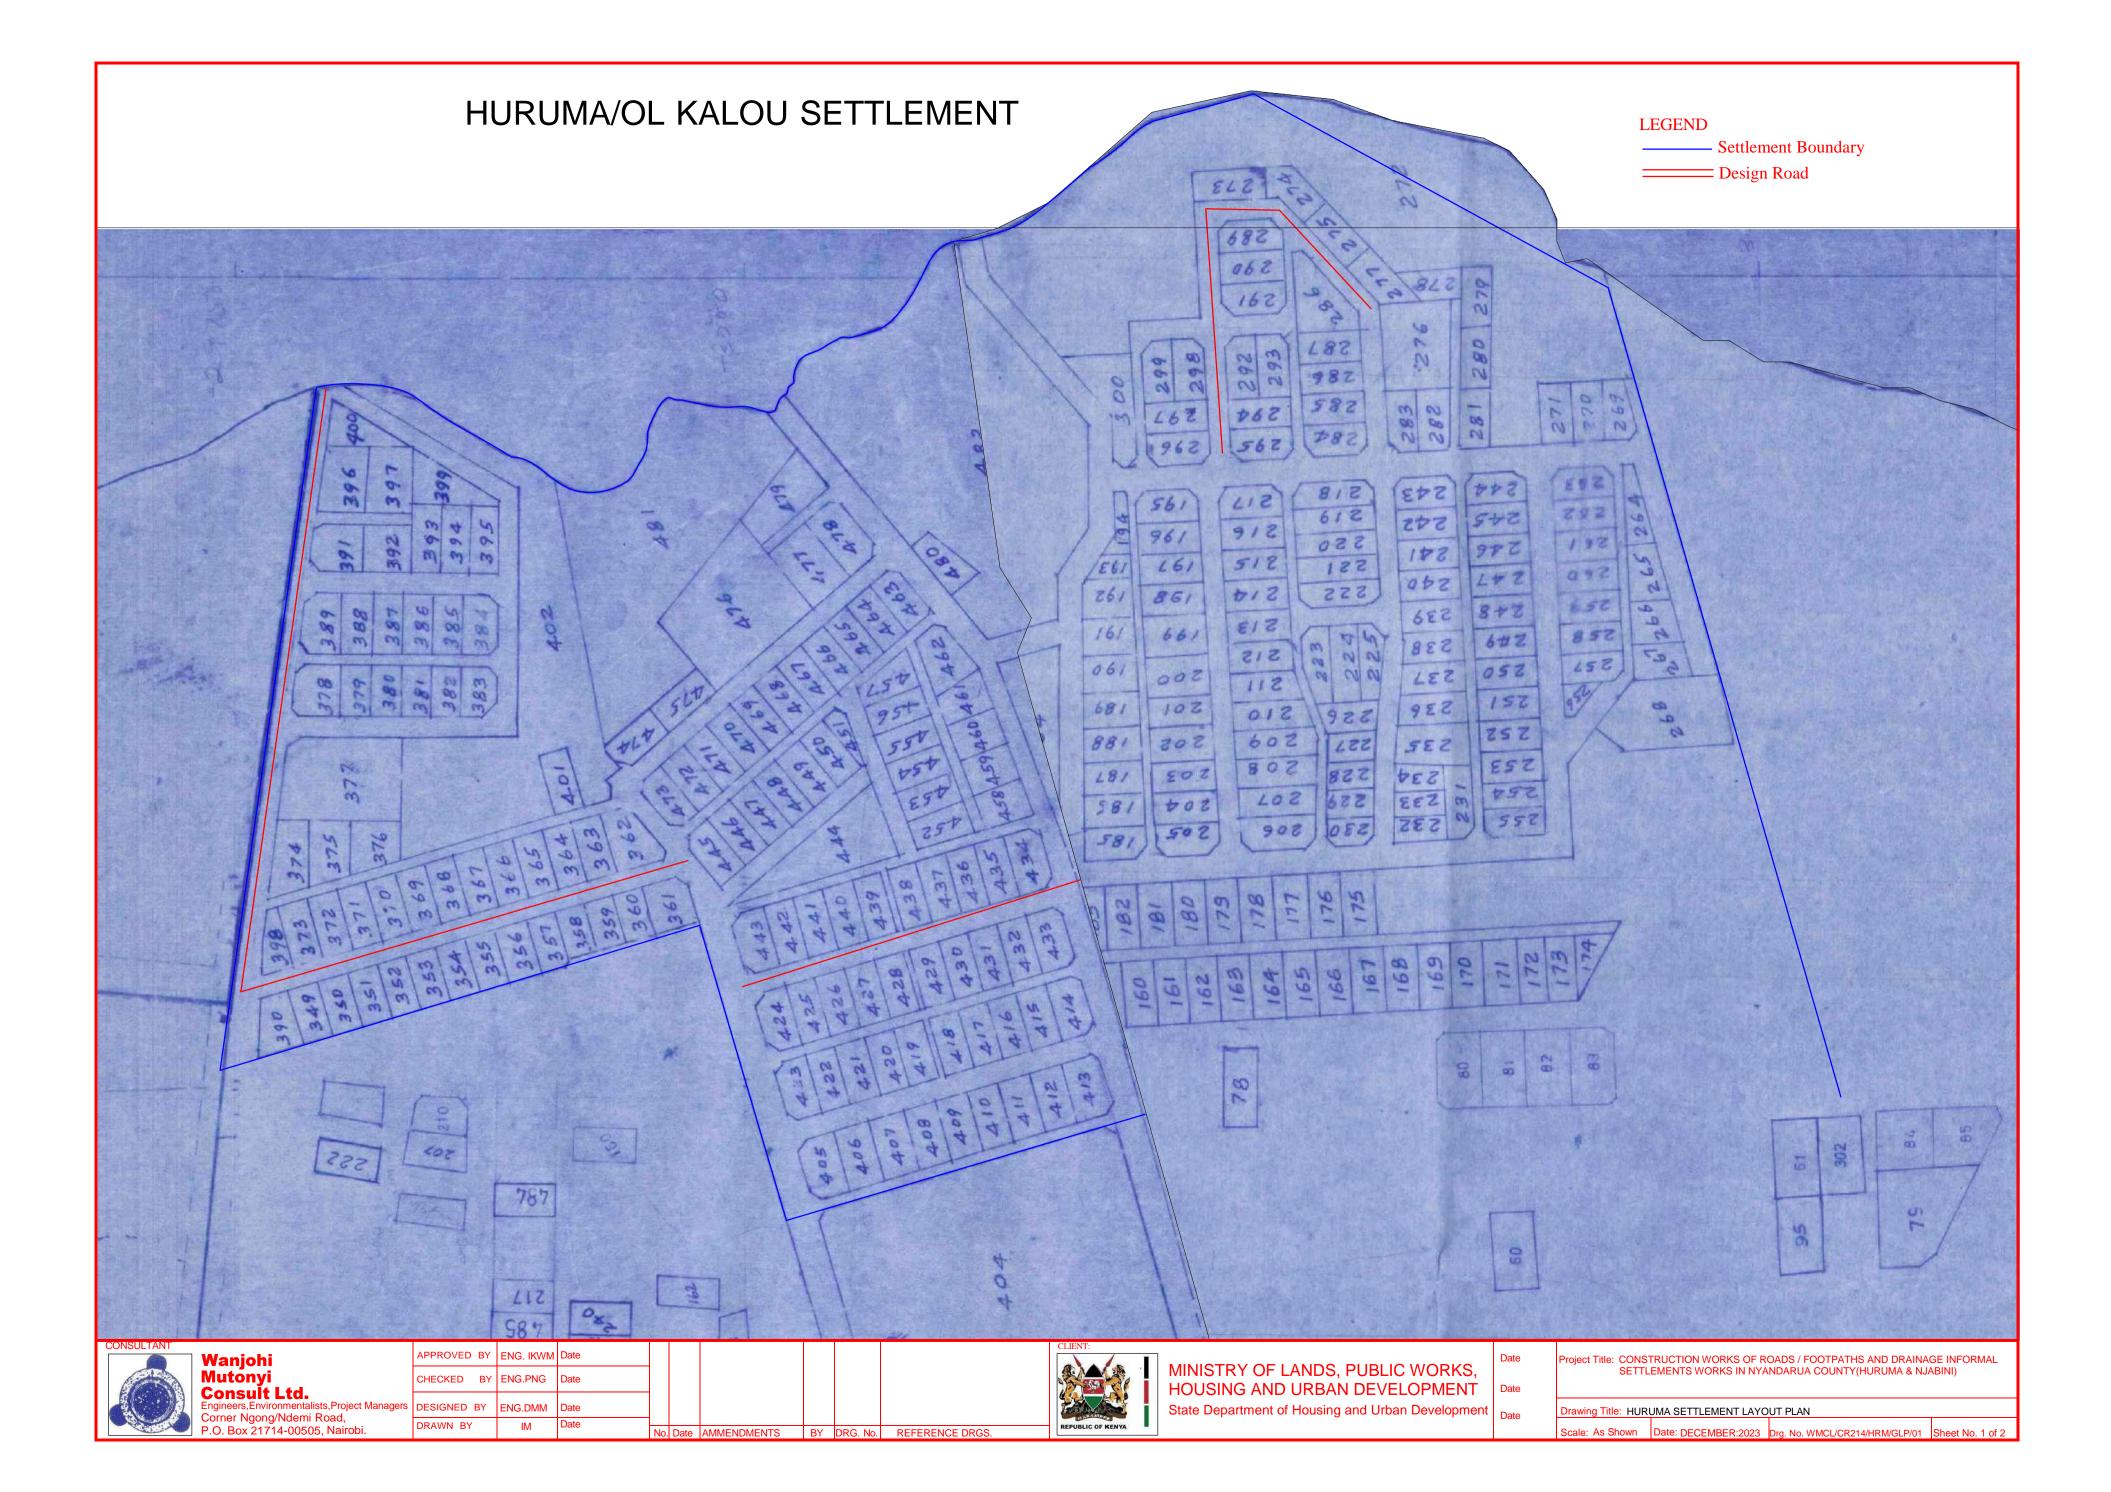

|                                                                                       | DRAWN BY    | SM       | Date | No. | Date | AMMENDMENTS | BY | DRG. No. | REFERENCE DRGS. |



MINISTRY OF LANDS, PUBLIC WORKS, HOUSING AND URBAN DEVELOPMENT
State Department of Housing and Urban Development

Date

Project Title: CONSTRUCTION OF ROADS/FOOTPATHS & DRAINAGE SYSTEMS AND PUBLIC LIGHTING INFRASTRUCTURE WORKS IN SELECTED INFORMAL SETTLEMENTS OF HURUMA IN OL KALAU AND NJABINI WITHIN NYANDARUA COUNTY.

GENERAL LAYOUT

Scale: As Shown Date: DECEMBER 2023





CONSULTANT

WanjohiAPPROVEDBYENG. IKWMDateMutonyiCHECKEDBYENG.PNGDateConsult Ltd.DESIGNEDBYENG.DMMDateEngineers, Environmentalists, Project Managers<br/>Corner Ngong/Ndemi Road,<br/>P.O. Box 21714-00505, Nairobi.DESIGNEDBYENG.DMMDateDRAWNBYIMDate

No. Date AMMENDMENTS

BY DRG. No. REFERENCE DRGS.

MINISTRY OF LANDS, PUBLIC WORKS,
HOUSING AND URBAN DEVELOPMENT
State Department of Housing and Urban Development
Date

Project Title: CONSTRUCTION OF ROADS/FOOTPATHS & DRAINAGE SYSTEMS AND PUBLIC LIGHTING INFRASTRUCTURE WORKS IN SELECTED INFORMAL SETTLEMENTS OF HURUMA IN OL KALAU AND NJABINI WITHIN NYANDARUA COUNTY.

# PLANS AND PROFILES

|        | Wanjohi                                                                               | AP  |
|--------|-----------------------------------------