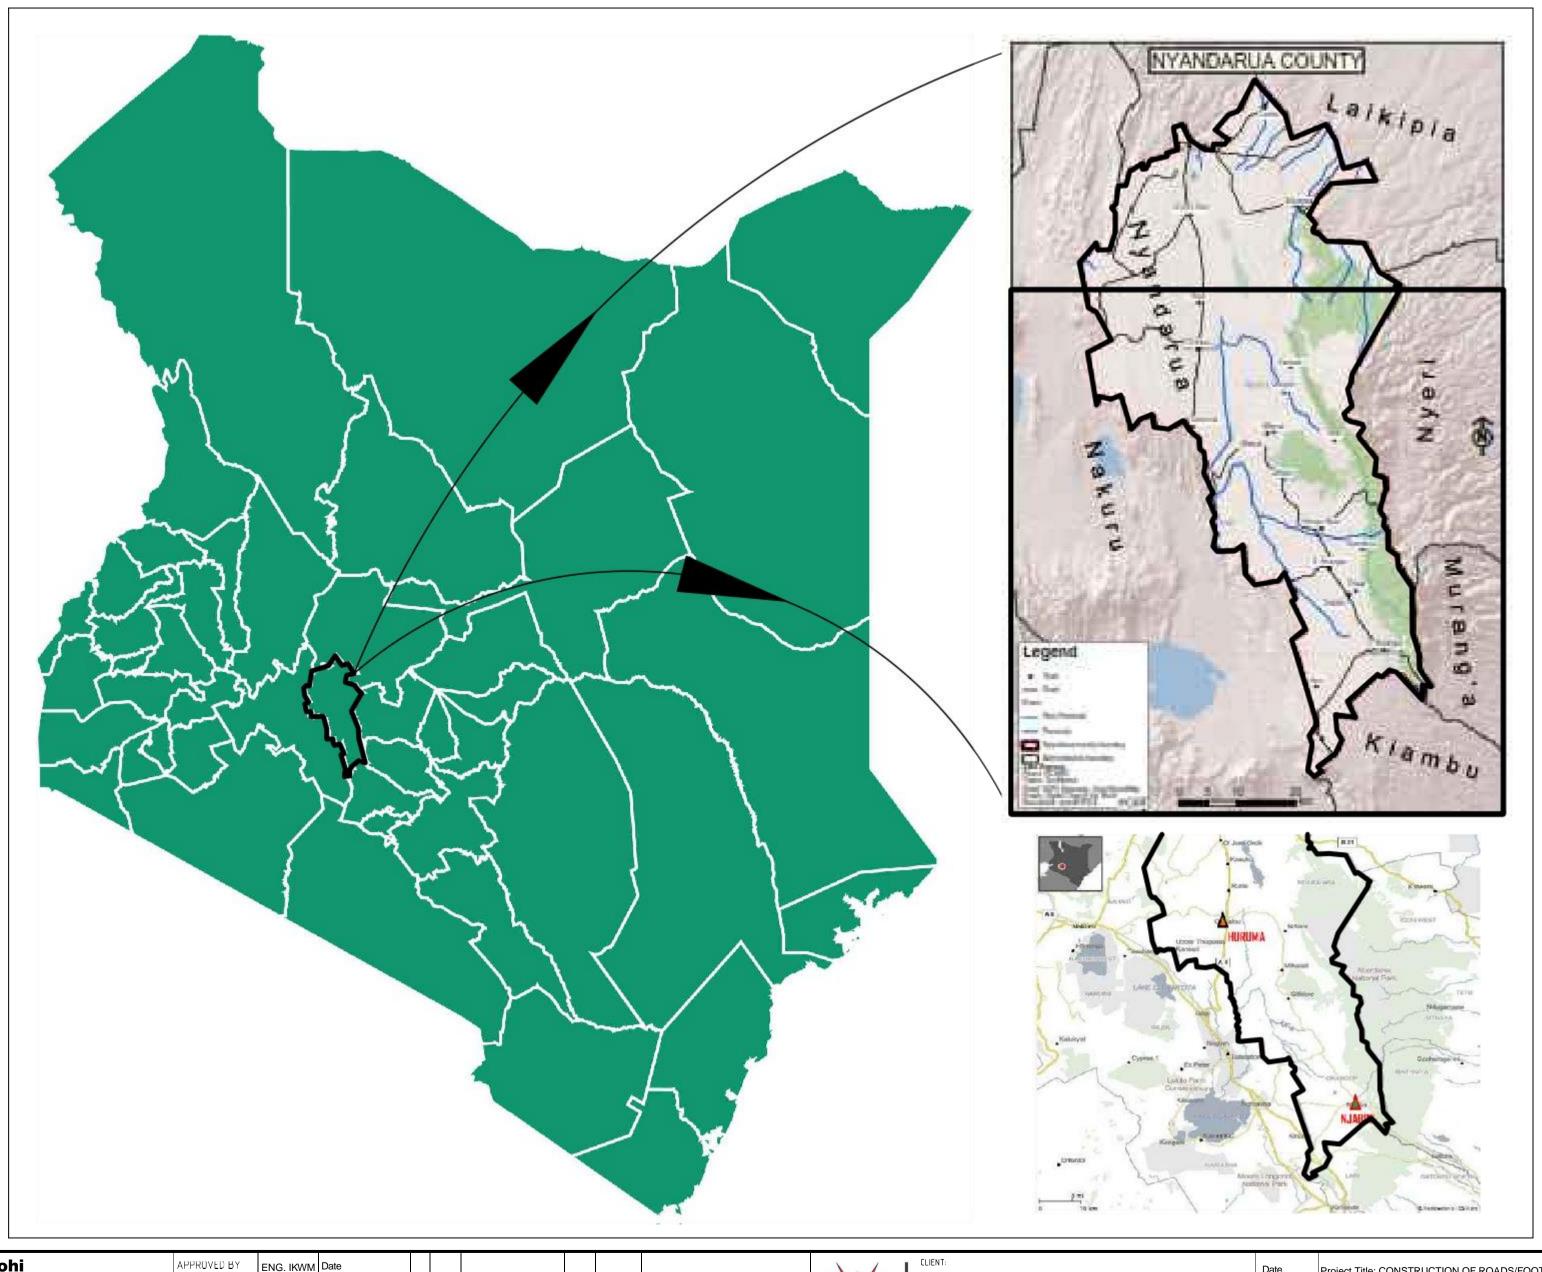

### PROJECT LOCATION

| <b>Wanjohi</b>                                             |             | 4 |
|------------------------------------------------------------|-------------|---|
| Mutonyi                                                    |             | C |
| Consult Ltd. Engineers. Environmentalists . Project        | ct Managers | C |
| Corner Ngong/Ndemi Road,<br>P.O. Box 21714-00505, Nairobi. | Ī           | ι |

OF HURUMA IN OL KALAU AND NJABINI WITHIN NYANDARUA COUNTY.

Date

PROJECT LOCATION

| ASSES | Wanjohi                                                                  | Αŀ |
|-------|--------------------------------------------------------------------------|----|
|       | Mutonyi<br>Consult Ltd.                                                  | CH |
|       | Engineers. Environmentalists . Project Managers Corner Ngong/Ndemi Road, | DE |
|       | P.O. Box 21714-00505, Nairobi.                                           | Dł |

Drawing Title: PROJECT LOCATION MAP

Scale: As Shown Date: OCTOBER:2023 Drg. No. WMCL/CR214/PLP Sheet No. 1 of 1