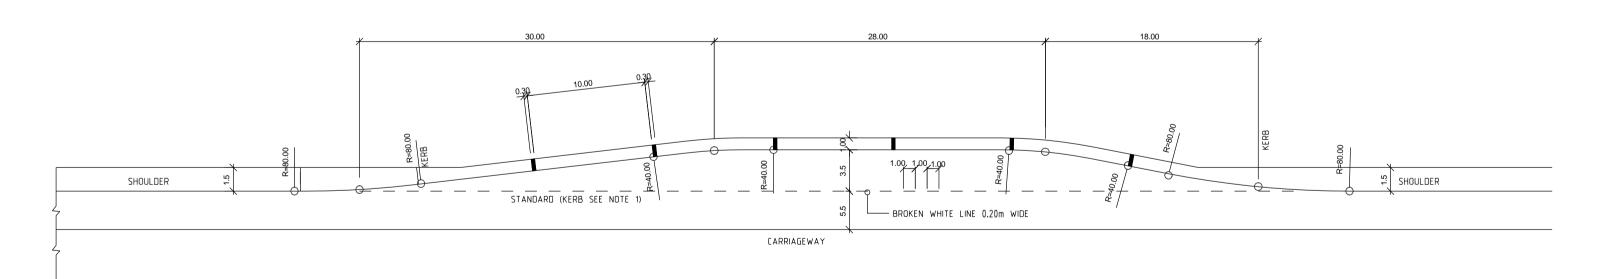

Drawing Tittle: TYPICAL ROAD CROSS SECTIONS

Scale: As Shown Date: DECEMBER:2023 Drg. No.WMCL/CR214/CRS/SD/01 Sheet No. 1 of 13

SECTION A—A
SCALE 1:10