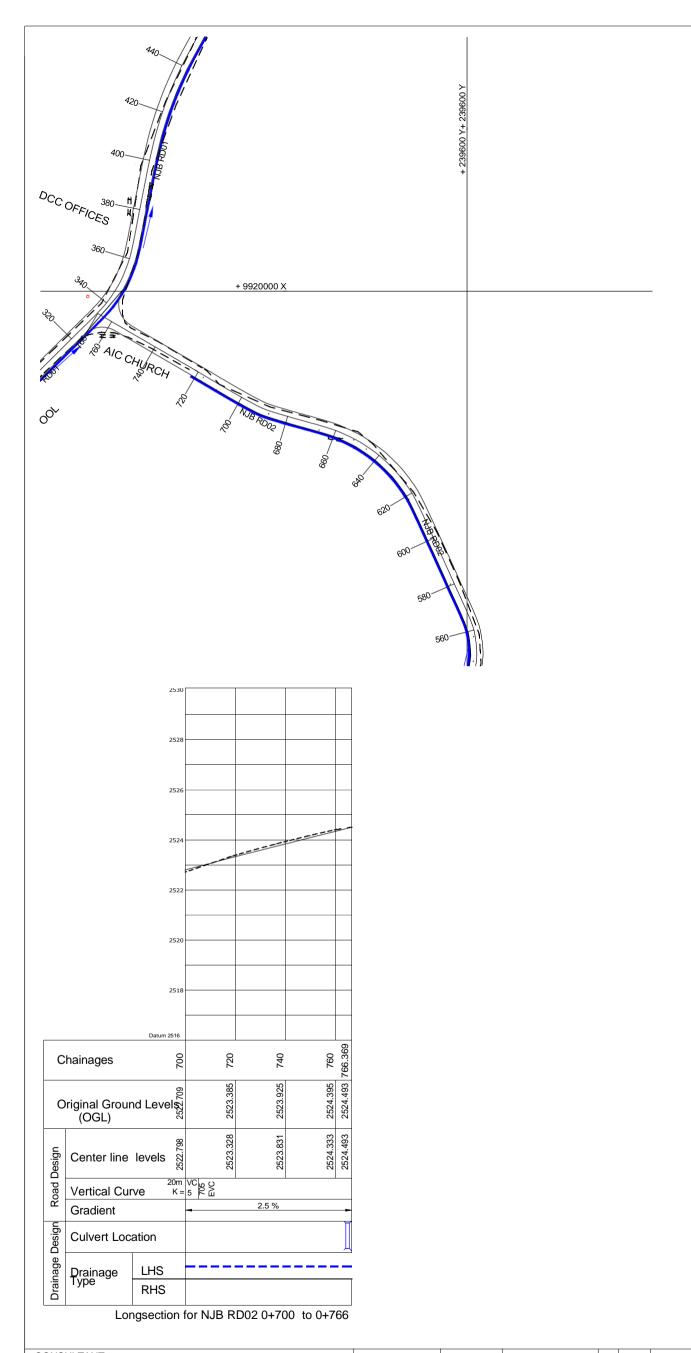

Drawing Title: NJAMBINI SETTLEMENT - PLANS & PROFILES RD02

Scale: As Shown Date: DECEMBER:2023 Drg. No. WMCL/CR214/NJB/PP/03 Sheet No. 3 of 3