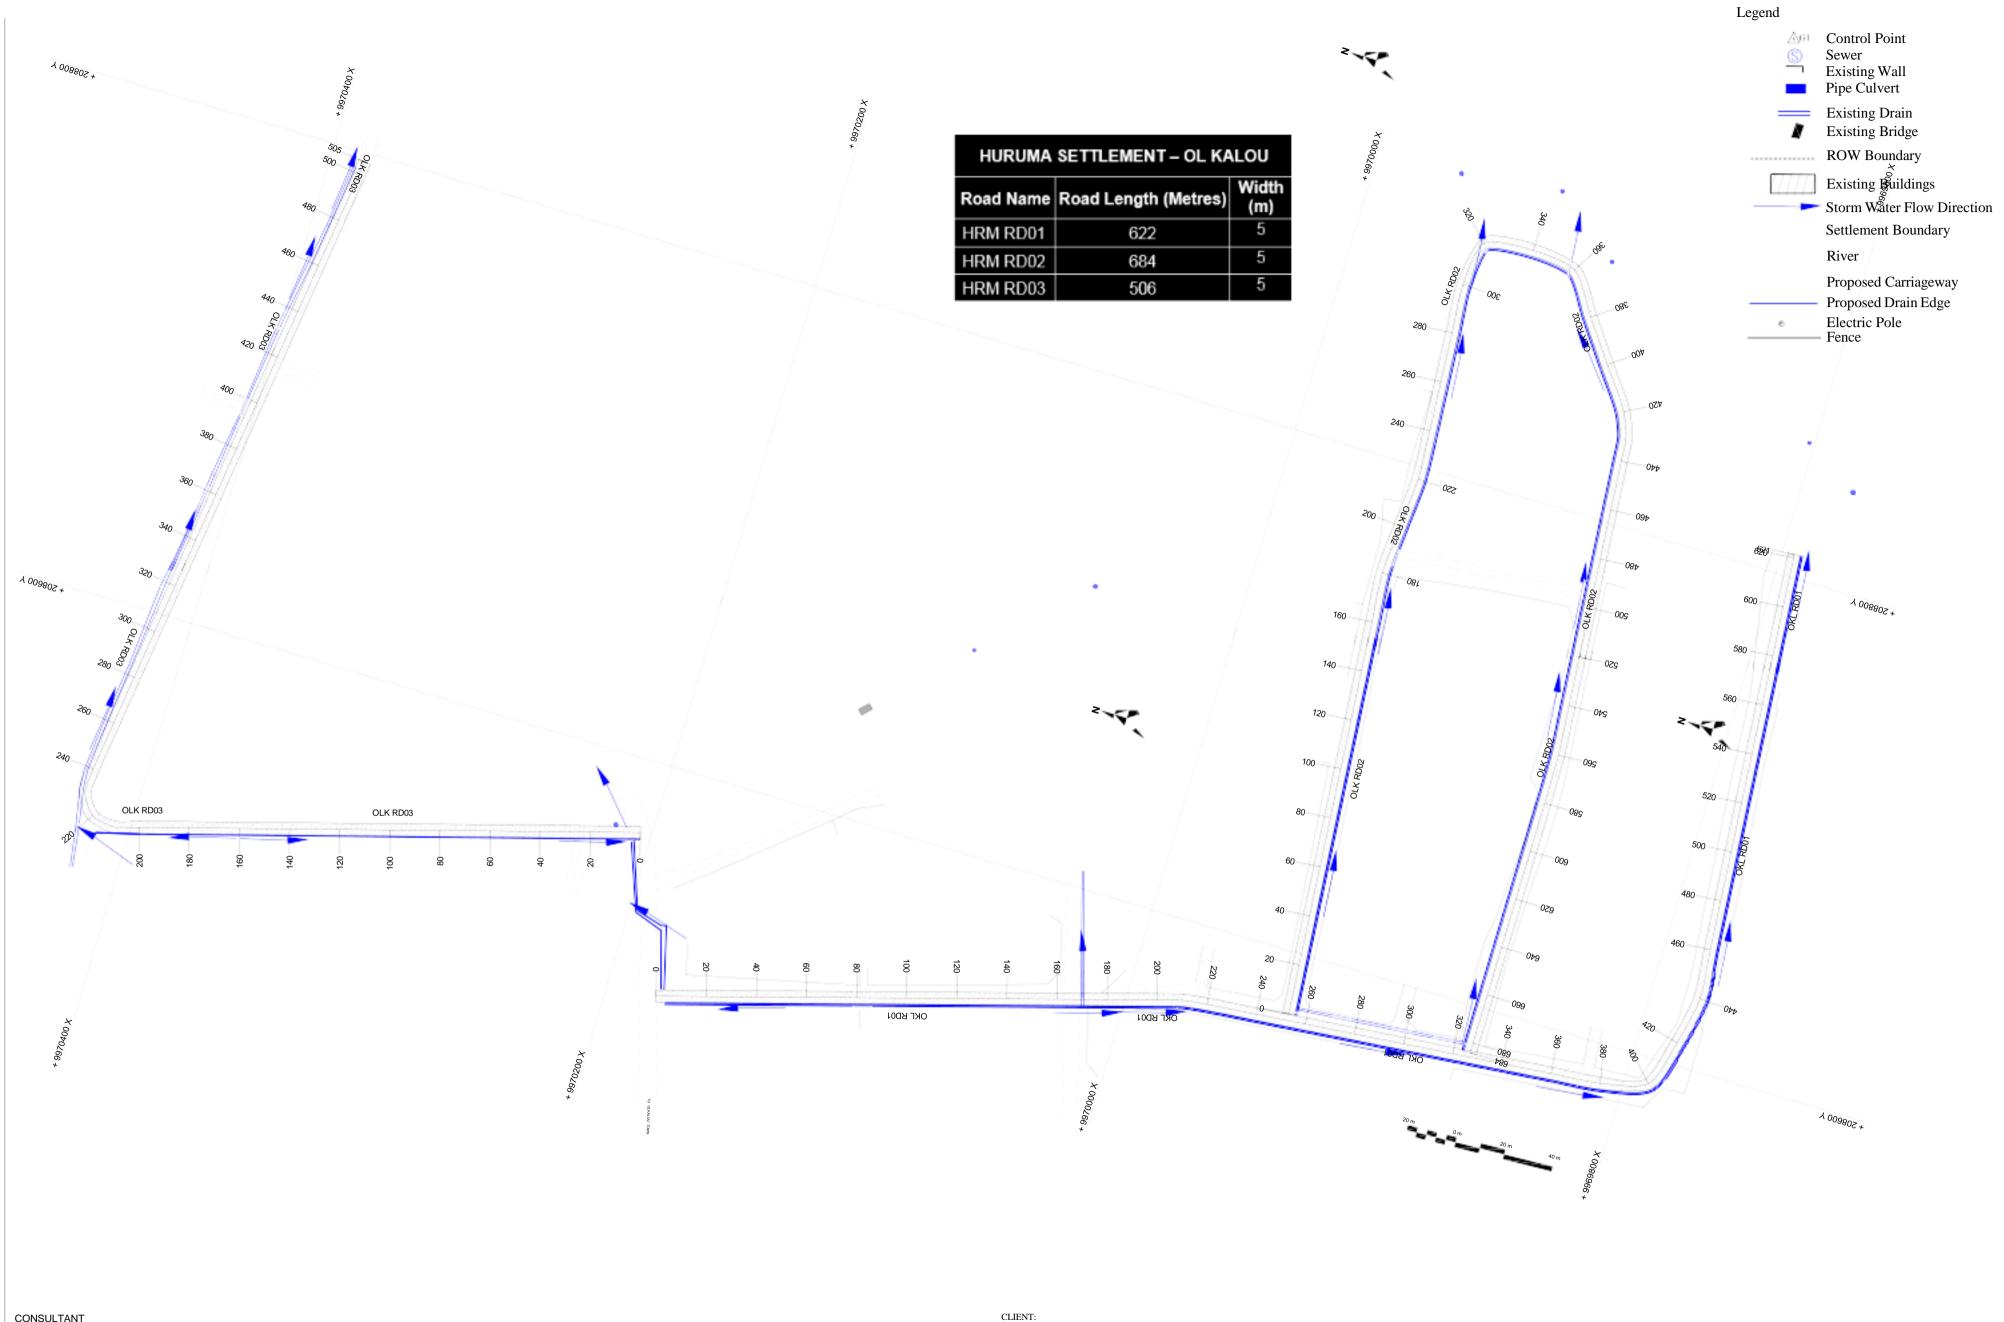

## HURUMA SETTLEMENT - OL KALAU

| APPROVED BY | ENG.IKWM | Date |
|-------------|----------|------|
| CHECKED BY  | ENG.PNG  | Date |
| DESIGNED BY | ENG.DMM  | Date |
| DRAWN BY    | SM       | Date |
|             |          |      |

No. Date AMMENDMENTS BY DRG. No. REFERENCE DRGS.

MINISTRY OF LANDS, PUBLIC WORKS, HOUSING AND URBAN DEVELOPMENT State Department of Housing and Urban Development Date

Date

Project Title: CONSTRUCTION OF ROADS/FOOTPATHS & DRAINAGE SYSTEMS AND PUBLIC LIGHTING INFRASTRUCTURE WORKS IN SELECTED INFORMAL SETTLEMENTS OF HURUMA IN OL KALAU AND NJABINI WITHIN NYANDARUA COUNTY.

STANDARD DETAILS

Scale: As Shown Date: DECEMBER

GENERAL LAYOUT

Scale: As Shown Date: DECEMBER 2023

CONSULTANT

WanjohiAPPROVEDBYENG. IKWMDateMutonyiCHECKEDBYENG.PNGDateConsult Ltd.DESIGNEDBYENG.DMMDateEngineers, Environmentalists, Project Managers<br/>Corner Ngong/Ndemi Road,<br/>P.O. Box 21714-00505, Nairobi.DESIGNEDBYENG.DMMDateDRAWNBYIMDate