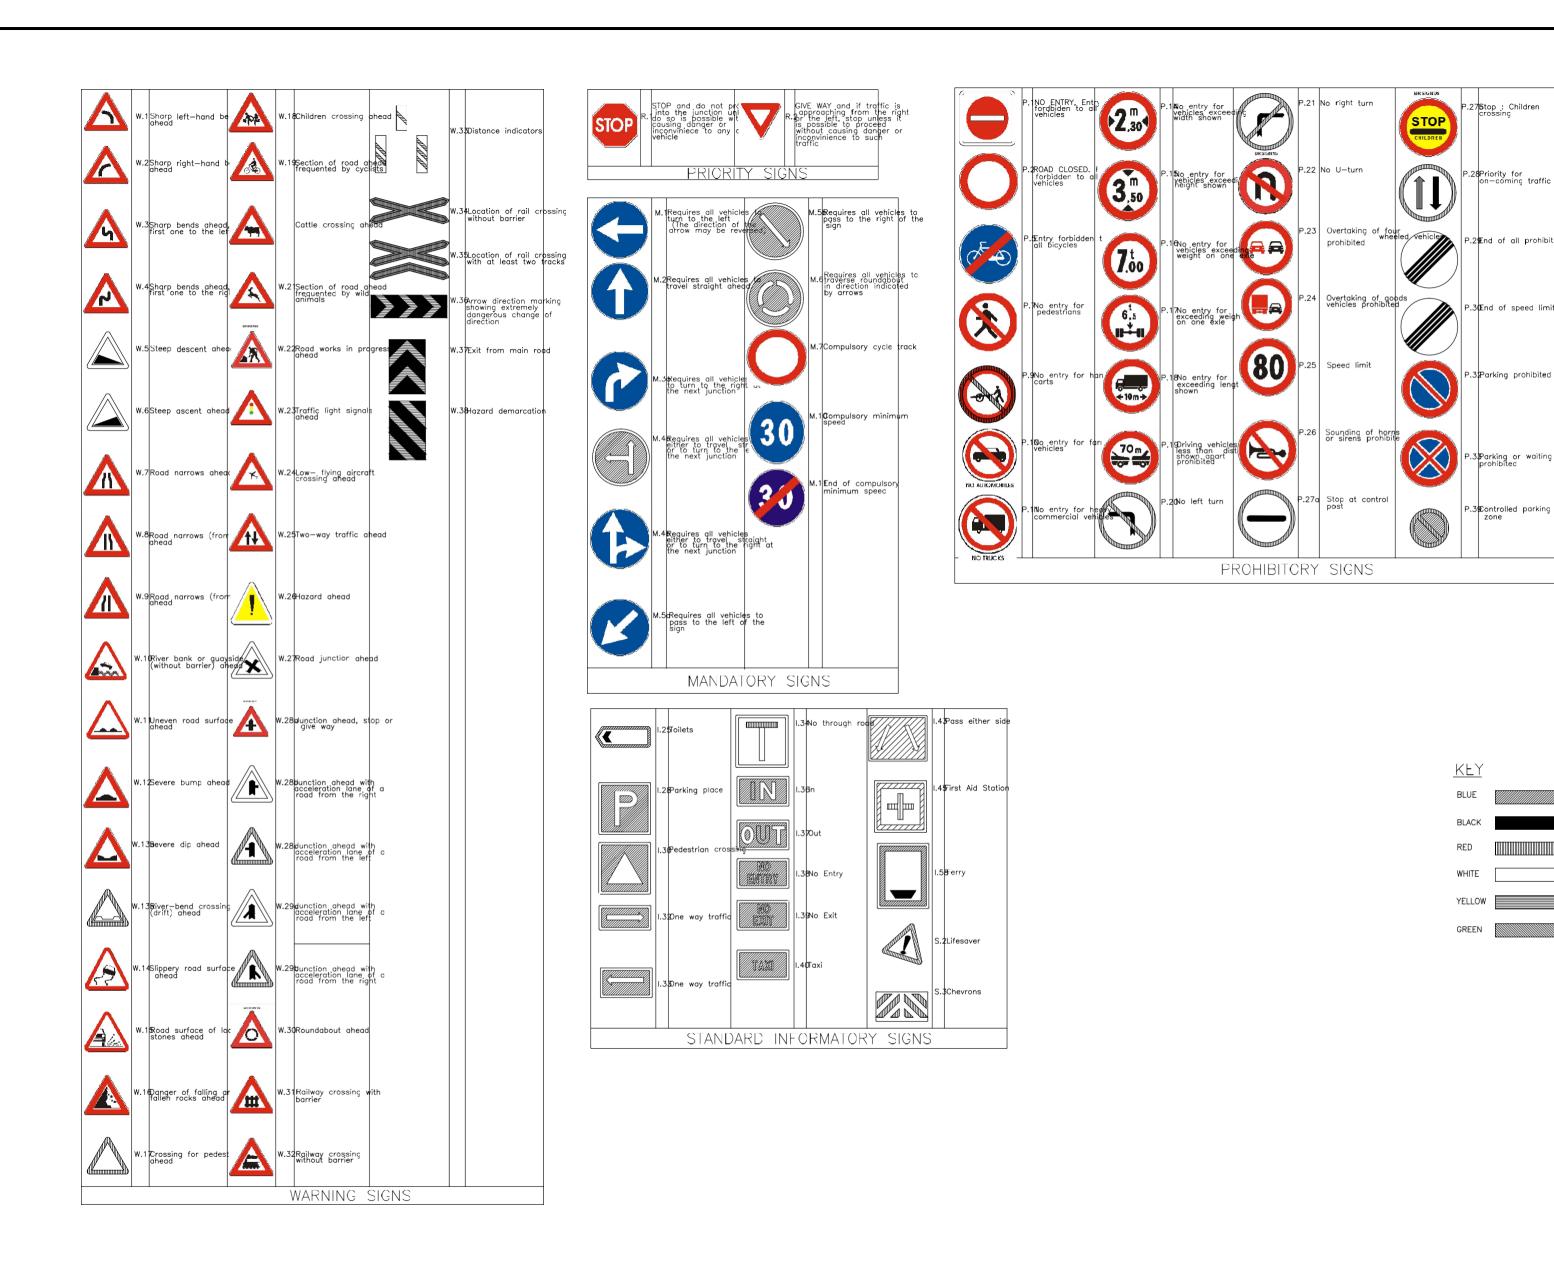

| Wanjohi<br>Mutonyi<br>Consult Ltd.                                                                                                                                                                                                                                                                                                                                                                                                                                                                                                                                                                                                                                                                                                                                                                                                                                                                                                                                                                                                                                                                                                                                                                                                                                                                                                                                                                                                                                                                                                                                                                                                                                                                                                                                                                                                                                                                                                                                                                                                                                                                                             | Mutonvi                                                                  | APPROVED BY ENG. IKWM Date  CHECKED BY ENG. PNG Date |           |                      | MINISTRY OF LANDS, PUBLIC WORKS, HOUSING AND URBAN DEVELOPMENT |                   |                                                   | Project Title: CONSTRUCTION OF ROADS/FOOTPATHS & DRAINAGE SYSTEMS AND PUBLIC LIGHTING INFRASTRUCTURE WORKS IN SELECTED INFORMAL SETTLEMENTS OF HURUMA IN OL KALAU AND NJABINI WITHIN NYANDARUA COUNTY. |                  |                       |                           |                   |
|--------------------------------------------------------------------------------------------------------------------------------------------------------------------------------------------------------------------------------------------------------------------------------------------------------------------------------------------------------------------------------------------------------------------------------------------------------------------------------------------------------------------------------------------------------------------------------------------------------------------------------------------------------------------------------------------------------------------------------------------------------------------------------------------------------------------------------------------------------------------------------------------------------------------------------------------------------------------------------------------------------------------------------------------------------------------------------------------------------------------------------------------------------------------------------------------------------------------------------------------------------------------------------------------------------------------------------------------------------------------------------------------------------------------------------------------------------------------------------------------------------------------------------------------------------------------------------------------------------------------------------------------------------------------------------------------------------------------------------------------------------------------------------------------------------------------------------------------------------------------------------------------------------------------------------------------------------------------------------------------------------------------------------------------------------------------------------------------------------------------------------|--------------------------------------------------------------------------|------------------------------------------------------|-----------|----------------------|----------------------------------------------------------------|-------------------|---------------------------------------------------|--------------------------------------------------------------------------------------------------------------------------------------------------------------------------------------------------------|------------------|-----------------------|---------------------------|-------------------|
| A STANSON OF THE PARTY OF THE P | Engineers. Environmentalists . Project Managers Corner Ngong/Ndemi Road, | DESIGNED BY ENG. DMM DRAWN BY SM                     | Date Date |                      |                                                                | REPUBLIC OF KENYA | State Department of Housing and Urban Development | Date                                                                                                                                                                                                   |                  | AILED ROAD SIGNS.     | Drg. No. WMCL/CR214/SD/08 | Oh t N 0 - f 40   |
|                                                                                                                                                                                                                                                                                                                                                                                                                                                                                                                                                                                                                                                                                                                                                                                                                                                                                                                                                                                                                                                                                                                                                                                                                                                                                                                                                                                                                                                                                                                                                                                                                                                                                                                                                                                                                                                                                                                                                                                                                                                                                                                                |                                                                          | SIVI                                                 | Bato      | No. Date AMMENDMENTS | REFERENCE DRGS.                                                |                   |                                                   |                                                                                                                                                                                                        | Scale. As Griowi | Date. DECLINIDEN.2023 | Drg. No. WWCL/CR214/SD/08 | Sheet No. 8 of 13 |