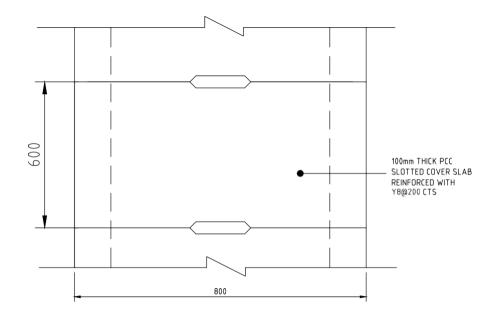

SECTION THROUGH COVER SLAB
SCALE 1:10

| No         | DESCRIPTION                                                                       |
|------------|-----------------------------------------------------------------------------------|
| 1          | APPROVED COHESIVE SOIL BACK FILL HILLER STONE : FINE OR COARSE GRADE AS REQUIRED. |
| (3)<br>(4) | PERFORATED SUBSOIL DRAINAGE PIPES.<br>SYNTHETIC FIBRE FILTER FABRIC               |
| 5          | LEVEL TO WHICH SURROUNDING AREA IS TO<br>BE DRAINED (WATER TABLE).                |
| 6          | INTERNAL PIPE DIAMETER:<br>150mm.                                                 |

| Drawing Title. DETA | AILED SLOTTED DRAIN A | IND SUB SUIL DRAIN DETAILS. |         |
|---------------------|-----------------------|-----------------------------|---------|
| Scale: As Shown     | Date: DECEMBER:2023   | Dra No WMCI /CR214/SD/09    | Choot N |