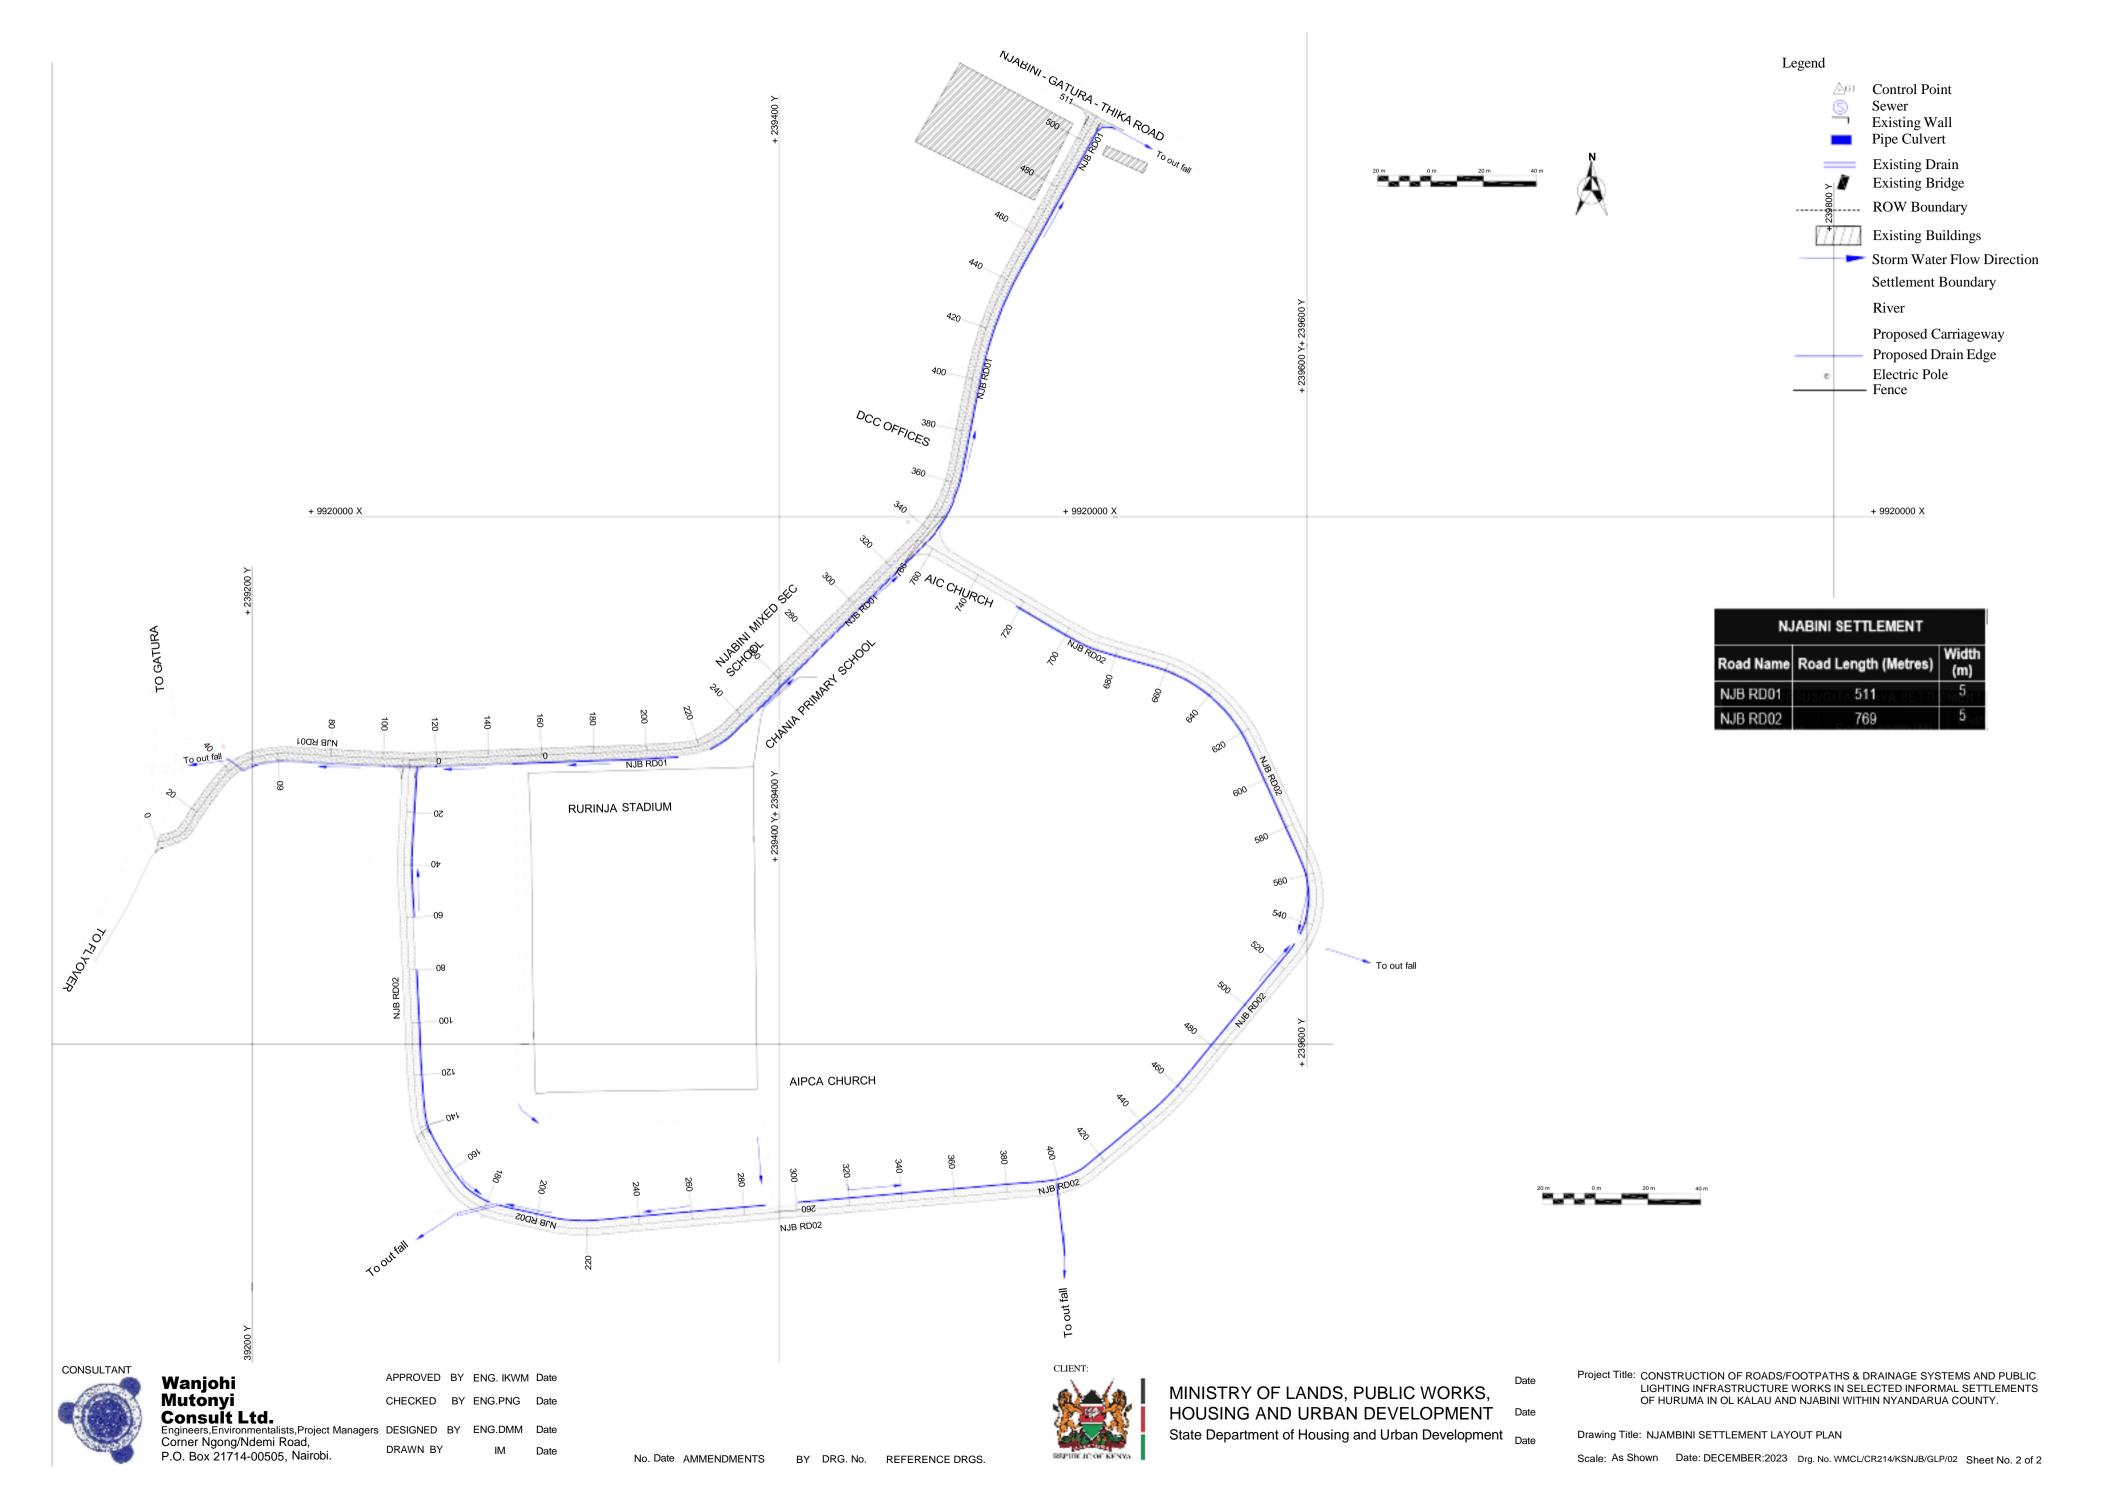

# NJABINI SETTLEMENT

|      |             | Oivi     |      | INO. | Date | AMMENDIMENTS | Dī | DRG. NO. | REFERENCE DRGS. |
|------|-------------|----------|------|------|------|--------------|----|----------|-----------------|
|      | DRAWN BY    | SM       | Date | No   | Date | AMMENDMENTS  | BY | DRG. No. | REFERENCE DRGS. |
| gers | DESIGNED BY | ENG.DMM  | Date |      |      |              |    |          |                 |
|      | CHECKED BY  | ENG.PNG  | Date |      |      |              |    |          |                 |
|      | APPROVED BY | ENG.IKWM | Date |      |      |              |    |          |                 |

MINISTRY OF LANDS, PUBLIC WORKS,
HOUSING AND URBAN DEVELOPMENT
State Department of Housing and Urban Development

Date
Project Title: CONSTRUCTION OF ROADS/FOOTPATHS & DRAINAGE SYSTEMS AND PUBLIC
LIGHTING INFRASTRUCTURE WORKS IN SELECTED INFORMAL SETTLEMENTS
Date
OF HURUMA IN OL KALAU AND NJABINI WITHIN NYANDARUA COUNTY.

NJABINI SETTLEMENT

Scale: As Shown Date: DECEMBER 2023

# GENERAL LAYOUT

|          | Wanjohi                                                                               | APPROVED BY | ENG.IKWM | Date |     |      |             |    |          |                 |
|----------|---------------------------------------------------------------------------------------|-------------|----------|------|-----|------|-------------|----|----------|-----------------|
| A SECOND | Mutonyi                                                                               | CHECKED BY  | ENG.PNG  | Date |     |      |             |    |          |                 |
|          | Consult Ltd. Engineers. Environmentalists . Project Managers Corner Ngong/Ndemi Road, | DESIGNED BY | ENG.DMM  | Date |     |      |             |    |          |                 |
|          | D.O. Pov. 21714 00505 Nairobi                                                         | DRAWN BY    | SM       | Date | No. | Date | AMMENDMENTS | BY | DRG. No. | REFERENCE DRGS. |

MINISTRY OF LANDS, PUBLIC WORKS, HOUSING AND URBAN DEVELOPMENT
State Department of Housing and Urban Development

Date

Project Title: CONSTRUCTION OF ROADS/FOOTPATHS & DRAINAGE SYSTEMS AND PUBLIC LIGHTING INFRASTRUCTURE WORKS IN SELECTED INFORMAL SETTLEMENTS OF HURUMA IN OL KALAU AND NJABINI WITHIN NYANDARUA COUNTY.

GENERAL LAYOUT

Scale: As Shown Date: DECEMBER 2023

Legend

Control Point

Existing Wall

Existing Drain Existing Bridge

**ROW Boundary** 

**Existing Buildings** 

Storm Water Flow Direction
Settlement Boundary

Proposed Carriageway
Proposed Drain Edge

Sewer

Pipe Culvert

River

Electric Pole Fence

Drawing Title: HURUMA SETTLEMENT - PLANS & PROFILES RD02

Scale: As Shown Date: DECEMBER:2023 Drg. No. WMCL/CR214/HRM/PP/03 Sheet No. 3 of 3