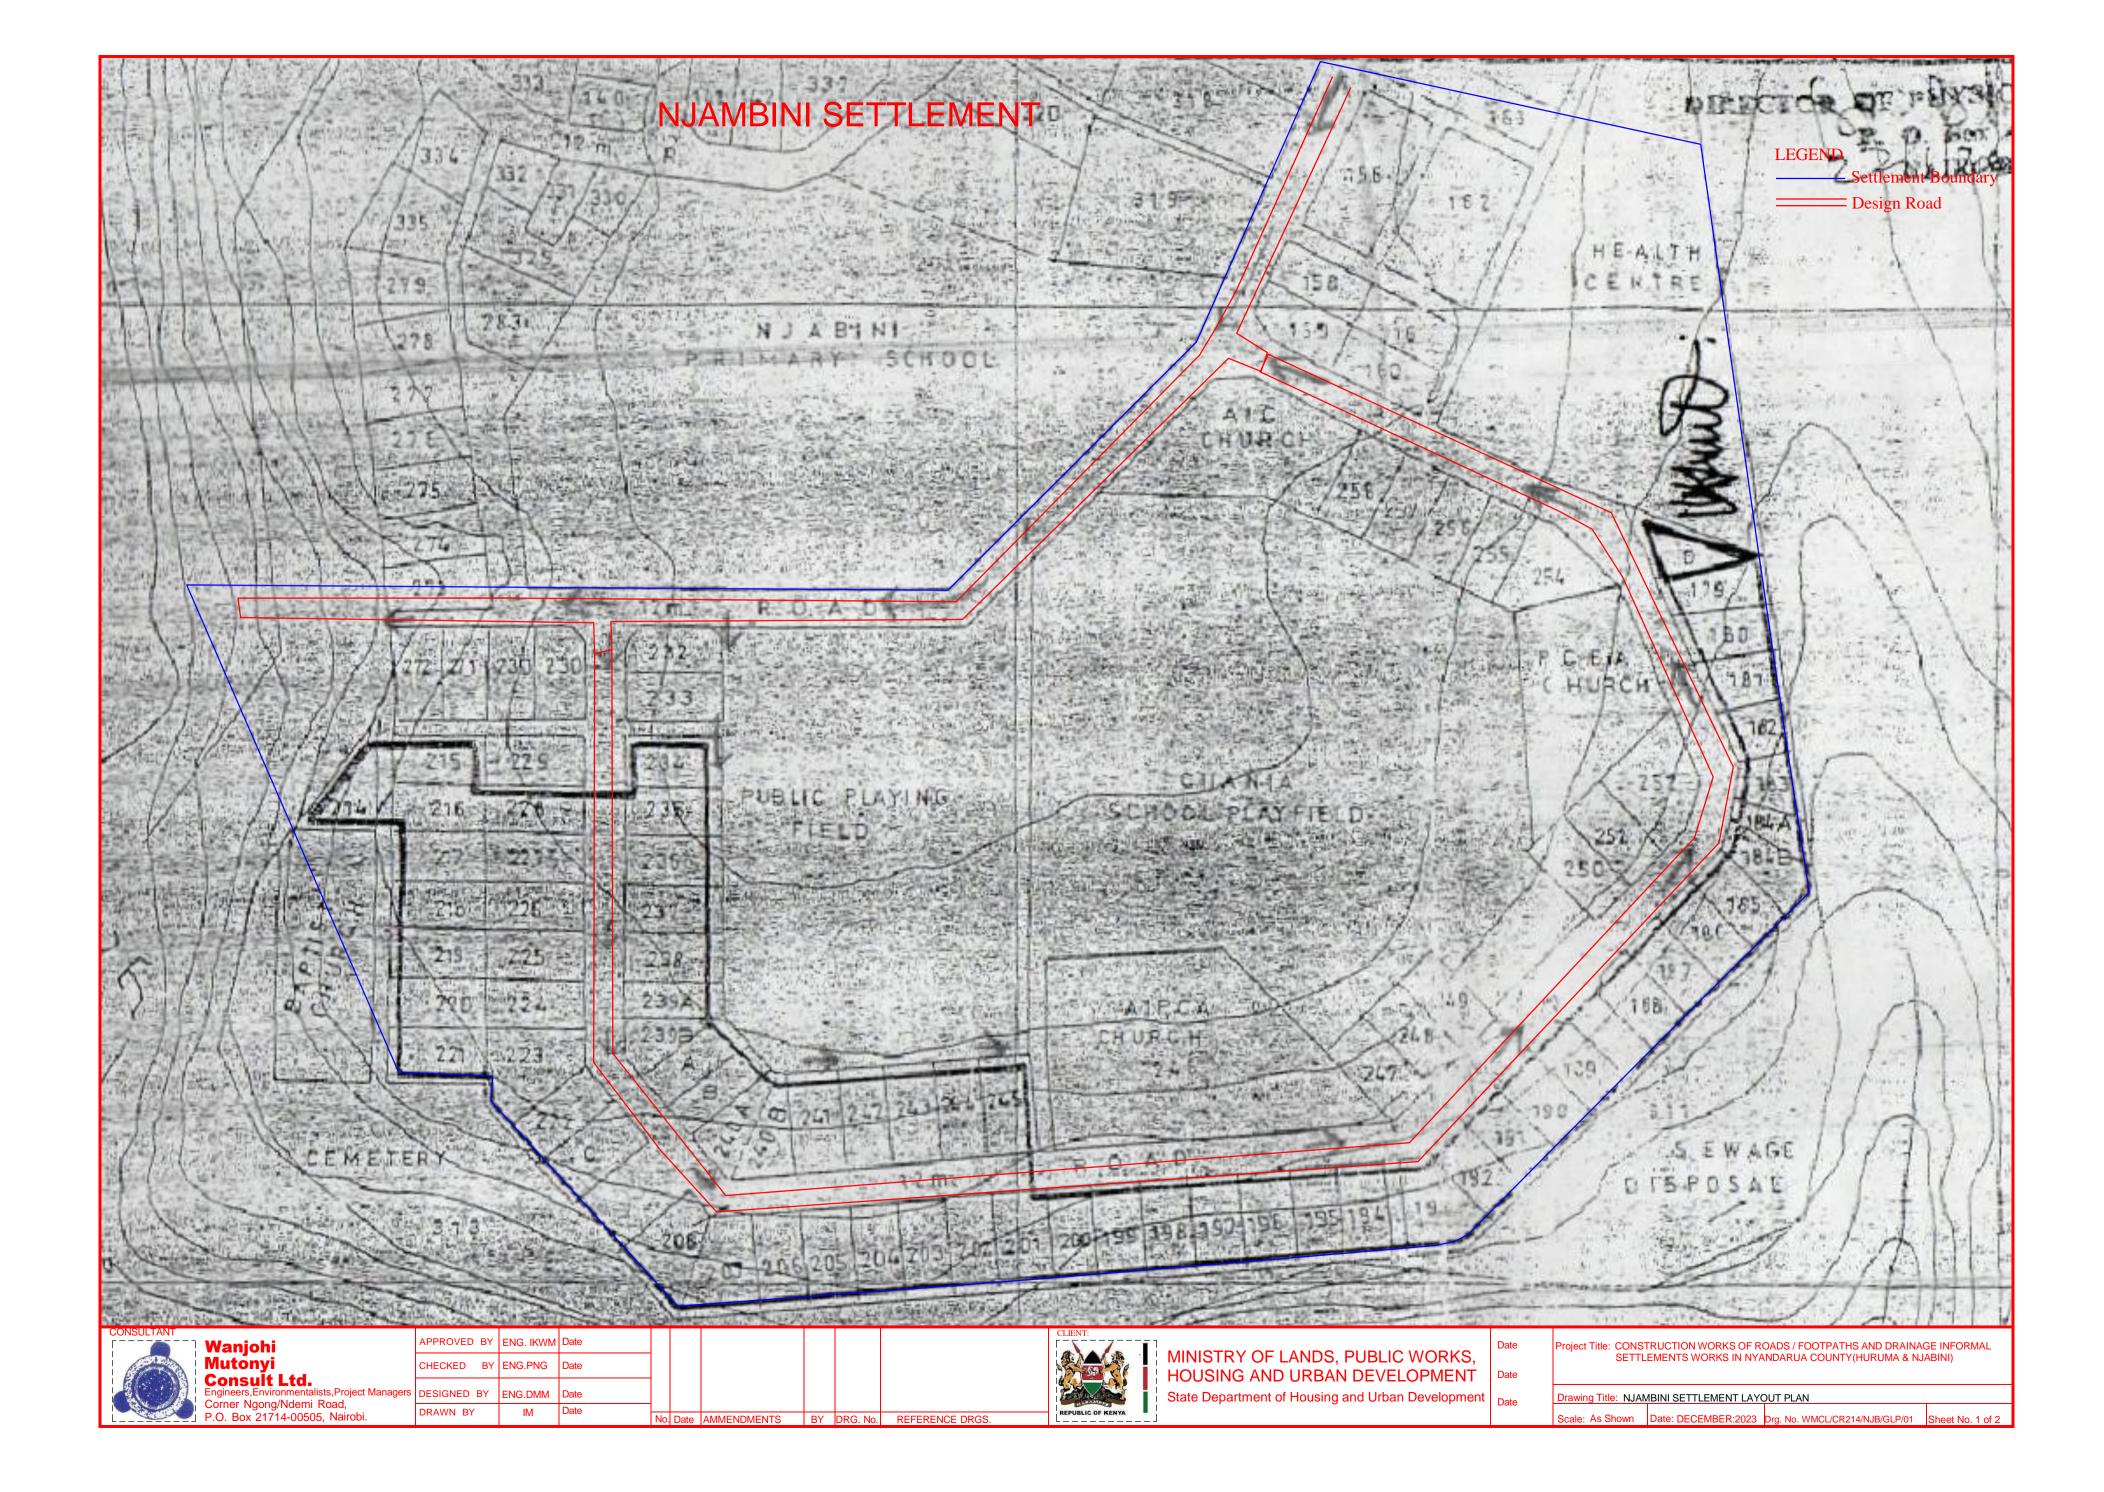

# NJABINI SETTLEMENT

|      |             | Oivi     |      | INO. | Date | AMMENDIMENTS | Dī | DRG. NO. | REFERENCE DRGS. |
|------|-------------|----------|------|------|------|--------------|----|----------|-----------------|
|      | DRAWN BY    | SM       | Date | No   | Date | AMMENDMENTS  | BY | DRG. No. | REFERENCE DRGS. |
| gers | DESIGNED BY | ENG.DMM  | Date |      |      |              |    |          |                 |
|      | CHECKED BY  | ENG.PNG  | Date |      |      |              |    |          |                 |
|      | APPROVED BY | ENG.IKWM | Date |      |      |              |    |          |                 |

MINISTRY OF LANDS, PUBLIC WORKS,
HOUSING AND URBAN DEVELOPMENT
State Department of Housing and Urban Development

Date
Project Title: CONSTRUCTION OF ROADS/FOOTPATHS & DRAINAGE SYSTEMS AND PUBLIC
LIGHTING INFRASTRUCTURE WORKS IN SELECTED INFORMAL SETTLEMENTS
Date
OF HURUMA IN OL KALAU AND NJABINI WITHIN NYANDARUA COUNTY.

NJABINI SETTLEMENT

Scale: As Shown Date: DECEMBER 2023

# GENERAL LAYOUT

|          | Wanjohi                                                                               | APPROVED BY | ENG.IKWM | Date |     |      |             |    |          |                 |
|----------|---------------------------------------------------------------------------------------|-------------|----------|------|-----|------|-------------|----|----------|-----------------|
| A SECOND | Mutonyi                                                                               | CHECKED BY  | ENG.PNG  | Date |     |      |             |    |          |                 |
|          | Consult Ltd. Engineers. Environmentalists . Project Managers Corner Ngong/Ndemi Road, | DESIGNED BY | ENG.DMM  | Date |     |      |             |    |          |                 |
|          | D.O. Pov. 21714 00505 Nairobi                                                         | DRAWN BY    | SM       | Date | No. | Date | AMMENDMENTS | BY | DRG. No. | REFERENCE DRGS. |

MINISTRY OF LANDS, PUBLIC WORKS, HOUSING AND URBAN DEVELOPMENT
State Department of Housing and Urban Development

Date

Project Title: CONSTRUCTION OF ROADS/FOOTPATHS & DRAINAGE SYSTEMS AND PUBLIC LIGHTING INFRASTRUCTURE WORKS IN SELECTED INFORMAL SETTLEMENTS OF HURUMA IN OL KALAU AND NJABINI WITHIN NYANDARUA COUNTY.

GENERAL LAYOUT

Scale: As Shown Date: DECEMBER 2023