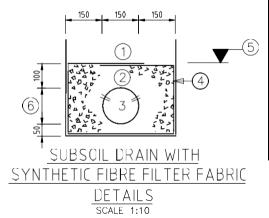

SECTION THROUGH COVER SLAB
SCALE 1:10

| No         | DESCRIPTION                                                                       |
|------------|-----------------------------------------------------------------------------------|
| 1          | APPROVED COHESIVE SOIL BACK FILL HILLER STONE : FINE OR COARSE GRADE AS REQUIRED. |
| (3)<br>(4) | PERFORATED SUBSOIL DRAINAGE PIPES.<br>SYNTHETIC FIBRE FILTER FABRIC               |
| 5          | LEVEL TO WHICH SURROUNDING AREA IS TO<br>BE DRAINED (WATER TABLE).                |
| 6          | INTERNAL PIPE DIAMETER:<br>150mm.                                                 |

NOTE: LOCATION TO BE CONFIRMED ON SITE

PLAN - SLOTTED INLET DRAIN

SECTION THROUGH SLOTTED DRAIN

| COLOR DO | Wanjohi                                                                                       |  |
|----------|-----------------------------------------------------------------------------------------------|--|
|          | Mutonyi Consult Ltd. Engineers. Environmentalists . Project Managers Corner Ngong/Ndemi Road, |  |
|          | P.O. Box 21714-00505, Nairobi.                                                                |  |

| Drawing Title. DETA | AILED SLOTTED DRAIN A | IND SUB SUIL DRAIN DETAILS. |         |
|---------------------|-----------------------|-----------------------------|---------|
| Scale: As Shown     | Date: DECEMBER:2023   | Dra No WMCI /CR214/SD/09    | Choot N |