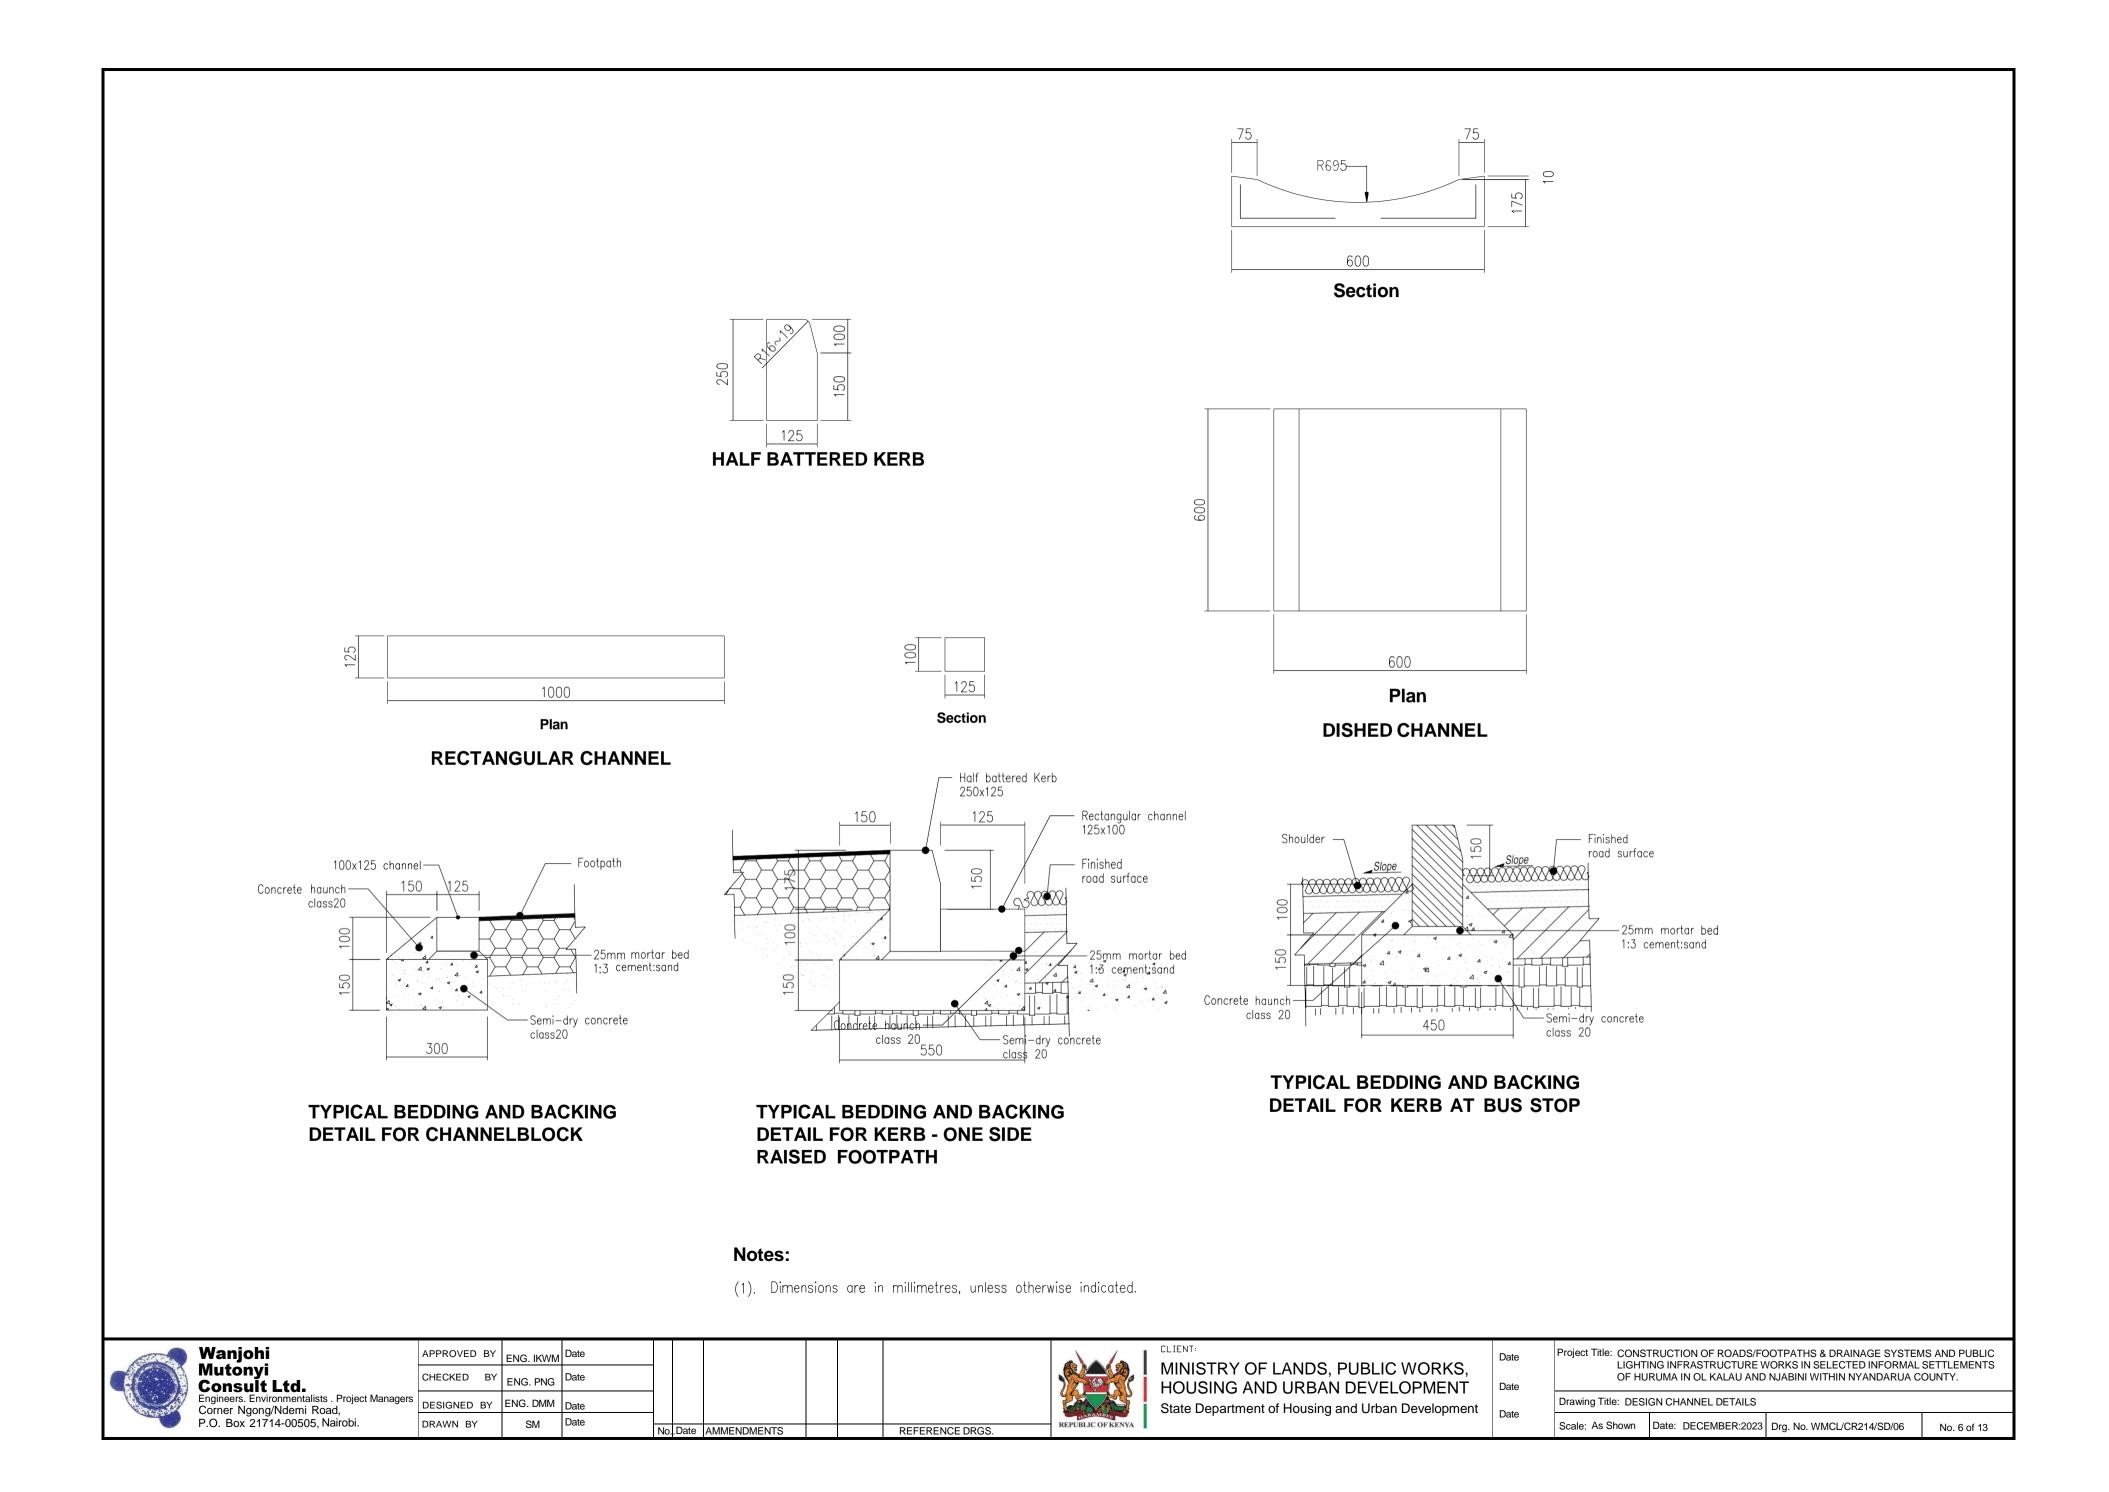

| Drawing Title. DETA | AILED SLOTTED DRAIN A | IND SUB SUIL DRAIN DETAILS. |         |
|---------------------|-----------------------|-----------------------------|---------|
| Scale: As Shown     | Date: DECEMBER:2023   | Dra No WMCI /CR214/SD/09    | Choot N |