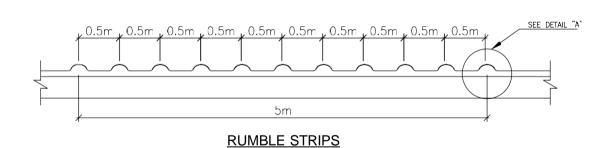

### NOTES:

- 1. ALL UNITS ARE IN METRES UNLESS STATED OTHERWISE.
  2. BUMP CROSSING TO BE CONSTRUCTED USING ASPHALT CONCRETE OR COLD PREMIX.
  3. PEDESTRIAN CROSSING MARKINGS TO BE 0.5m WIDE STRIPS, 3.7m LONG AS SHOWN.
  4. PEDESTRIAN CROSSING WARNING CICLO CIVIL DE COLOR OF THE PROPERTY 4. PEDESTRIAN CROSSING WARNING SIGNS SHALL BE INSTALLED 300m IN ADVANCE OF THE CROSSING AND INFORMATORY SIGN SHALL BE INSTALLED AT THE CROSSING ON EITHER SIDE.

  5. TWO SETS OF RUMBLE STRIPS SHALL BE CONSTRUCTED ON EITHER
- SIDE OF THE RAISED CROSSING.

| 6. | LOCATION | FOR | PEDESTRIAN | CROSSING | TO | ΒE | DETERMINED | ON | SITE |
|----|----------|-----|------------|----------|----|----|------------|----|------|
|    |          |     |            |          |    |    |            |    |      |