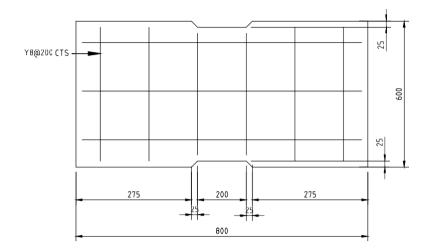

SECTION THROUGH COVER SLAB
SCALE 1:10

| No         | DESCRIPTION                                                                       |
|------------|-----------------------------------------------------------------------------------|
| 1          | APPROVED COHESIVE SOIL BACK FILL HILLER STONE : FINE OR COARSE GRADE AS REQUIRED. |
| (3)<br>(4) | PERFORATED SUBSOIL DRAINAGE PIPES.<br>SYNTHETIC FIBRE FILTER FABRIC               |
| 5          | LEVEL TO WHICH SURROUNDING AREA IS TO<br>BE DRAINED (WATER TABLE).                |
| 6          | INTERNAL PIPE DIAMETER:<br>150mm.                                                 |

| Drawing Title. DETA | AILED SLOTTED DRAIN A | IND SUB SUIL DRAIN DETAILS. |         |
|---------------------|-----------------------|-----------------------------|---------|
| Scale: As Shown     | Date: DECEMBER:2023   | Dra No WMCI /CR214/SD/09    | Choot N |