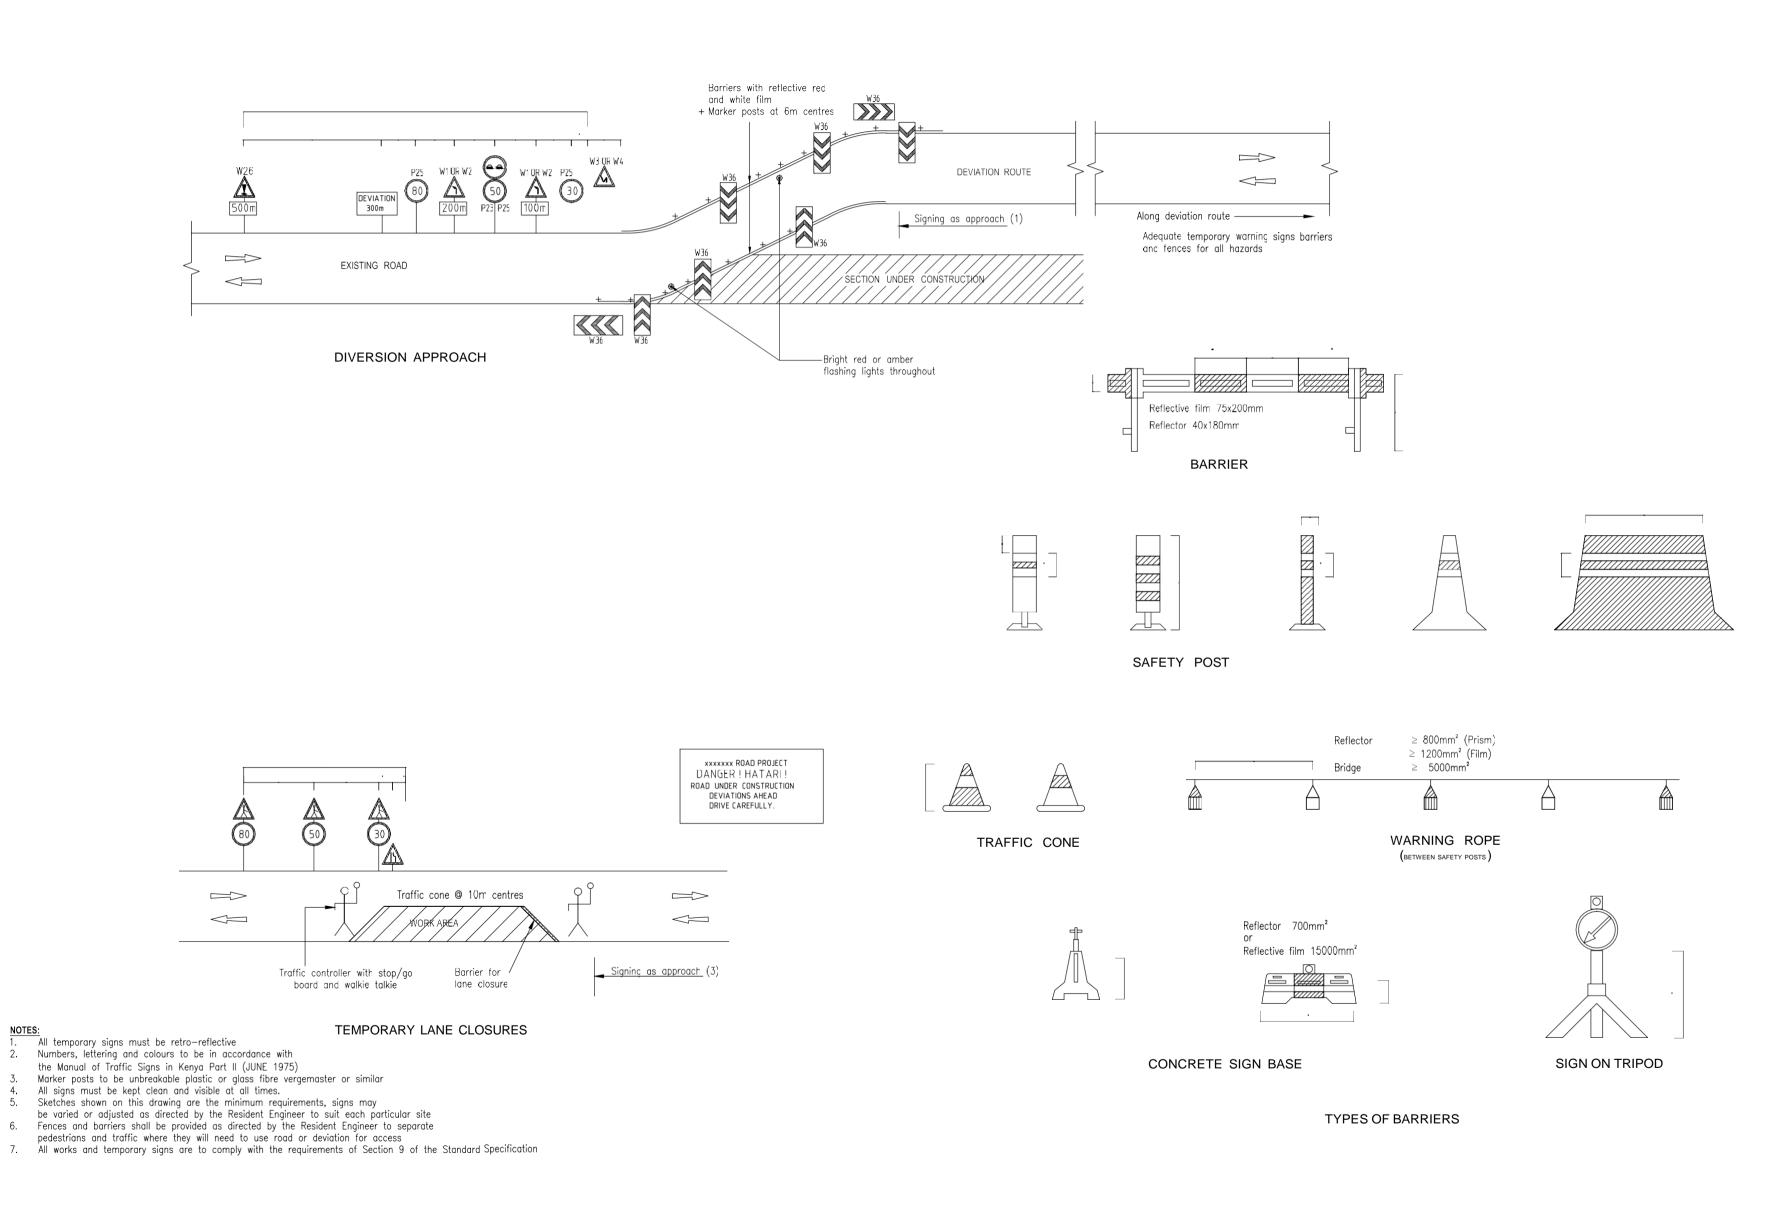

| Drawing Title: DETAILED SIGNING FOR DEVIATION. |                     |                           |                   |  |  |  |  |
|------------------------------------------------|---------------------|---------------------------|-------------------|--|--|--|--|
| Scale: As Shown                                | Date: DECEMBER:2023 | Drg. No. WMCL/CR214/SD/07 | Sheet No. 7 of 13 |  |  |  |  |